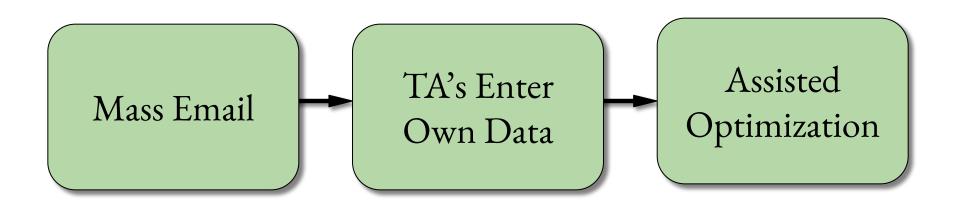

### Doctor Fofanov

- Associate director for graduate programs at SICCS
- Associate lab coordinator for bioinformatics labs



#### Solution Overview



- Web based instance application
- Django Web Framework
- SQLite3
- Assisted automation

#### Web Based Instance

- Hosted through AWS
- LightSail
- Debian



#### Django

- Python based web framework
- Front-end and back-end



#### SQLite3

- Django default
- Primary database
- Speed vs. scale



#### **Assisted Automation**

- Provide schedule templates
- Assign scores to TA's
- Version control



#### Problem: Client Current Workflow



#### Functional Requirements

- User-based authentication and permissions
- TA scheduling optimization
- Account configuration and setup
- GUI
- Data management system



#### Client Improved Workflow



## Diagram: Overview





# Diagram: Django

Testing the application

### Challenges and Resolutions

| Challenge                     | Resolution                 |
|-------------------------------|----------------------------|
| Asynchronous web page updates | JQuery                     |
| Redis integration             | SQLite, default for Django |
| Recruitment of TA's           | CSV File Upload            |

#### Planned Schedule

|                                  | W1 | W2 | W3 | W4 | W5 | W6 | W7 | w8 | W9 | W10 | W11 | W12 | W13 | W14 | W15 | W16 |
|----------------------------------|----|----|----|----|----|----|----|----|----|-----|-----|-----|-----|-----|-----|-----|
| Software<br>Design               |    |    |    |    |    |    |    |    |    |     |     |     |     |