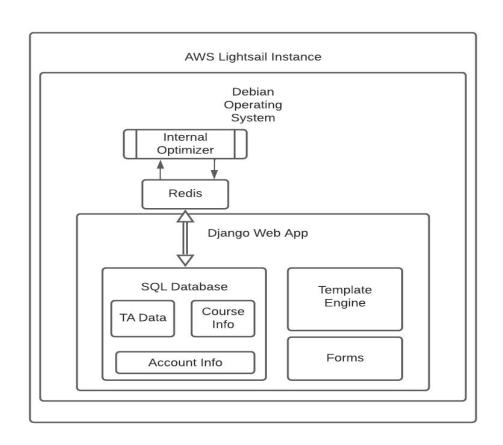

## Diagram: Overview

#### Web Based Instance

- Hosted through AWS
- LightSail
- Debian

#### Django

- Python based web framework
- Front-end and back-end

#### SQLite3

- Django default
- Primary database
- Speed vs. scale