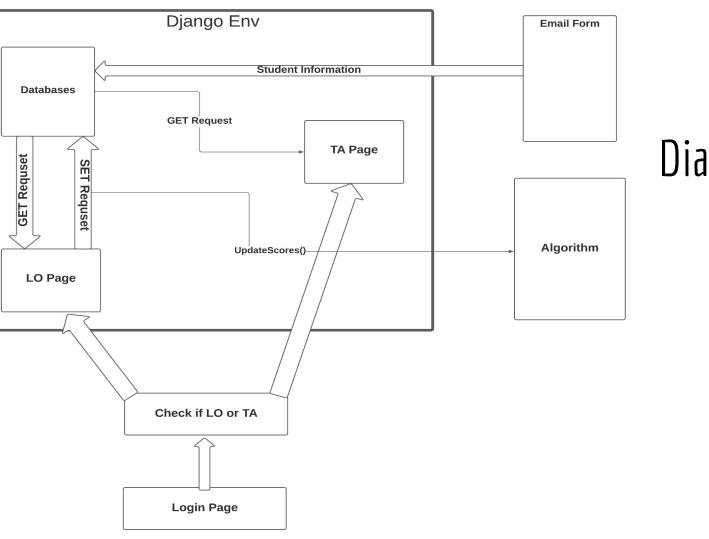

ciate director for graduate programs at SICCS
- Associate lab coordinator for bioinformatics labs



#### Solution Overview



- Web based instance application
- Django Web Framework
- SQLite3
- Assisted automation

#### Web Based Instance

- Hosted through AWS
- LightSail
- Debian



#### Django

- Python based web framework
- Front-end and back-end



#### SQLite3

- Django default
- Primary database
- Speed vs. scale



#### **Assisted Automation**

- Provide schedule templates
- Assign scores to TA's
- Version control



#### Problem: Client Current Workflow



#### Functional Requirements

- User-based authentication and permissions
- TA scheduling optimization
- Account configuration and setup
- GUI
- Data management system



#### Client Improved Workflow



## Diagram: Overview





# Diagram: Django

Testing the application

### Challenges and Resolutions

| Challenge                     | Resolution                 |
|-------------------------------|----------------------------|
| Asynchronous web page updates | JQuery                     |
| Redis integration             | SQLite, default for Django |
| Recruitment of TA's           | CSV File Upload            |

#### Planned Schedule

|                                  | W1 | W2 | W3 | W4 | W5 | W6 | W7 | w8 | W9 | W10 | W11 | W12 | W13 | W14 | W15 | W16 |
|----------------------------------|----|----|----|----|----|----|----|----|----|-----|-----|-----|-----|-----|-----|-----|
| Software<br>Design               |    |    |    |    |    |    |    |    |    |     |     |     |     |     |     |     |
| Design<br