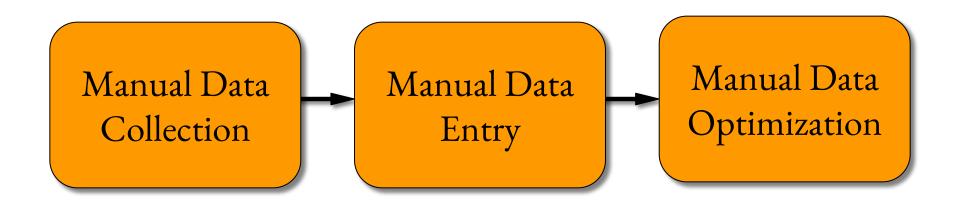

# Design Review #2

TA Scheduling and Management System (QuickSched)



#### Team Magisters



Andrew Liddell

Junjian Yin

Joe Domabyl V

Daniel Drake

# Volodymyr (Vova) Saruta



#### Doctor Fofanov

- Associate director for graduate programs at SICCS
- Associate lab coordinator for bioinformatics labs



#### Solution Overview



- Web based instance application
- Django Web Framework
- SQLite3
- Assisted automation

#### Web Based Instance

- Hosted through AWS
- LightSail
- Debian



#### Django

- Python based web framework
- Front-end and back-end



#### SQLite3

- Django default
- Primary database
- Speed vs. scale



#### **Assisted Automation**

- Provide schedule templates
- Assign scores to TA's
- Version control



#### Problem: Client Current Workflow



#### Functional Requirements

- User-based authentication and permissions
- TA scheduling optimization
- Account configuration and setup
- GUI
- Data management system



#### Client Improved Workflow



## Diagram: Overview





# Diagram: Django

Testing the application

### Challenges and Resolutions

| Challenge                     | Resolution                 |
|-------------------------------|----------------------------|
| Asynchronous web page updates | JQuery                     |
| Redis integration             | SQLite, default for Django |
| Recruitment of TA's           | CSV File Upload            |

#### Planned Schedule

|                                  | W1 | W2 | W3 | W4 | W5 | W6 | W7 | w8 | W9 | W10 | W11 | W12 | W13 | W14 | W15 | W16 |
|----------------------------