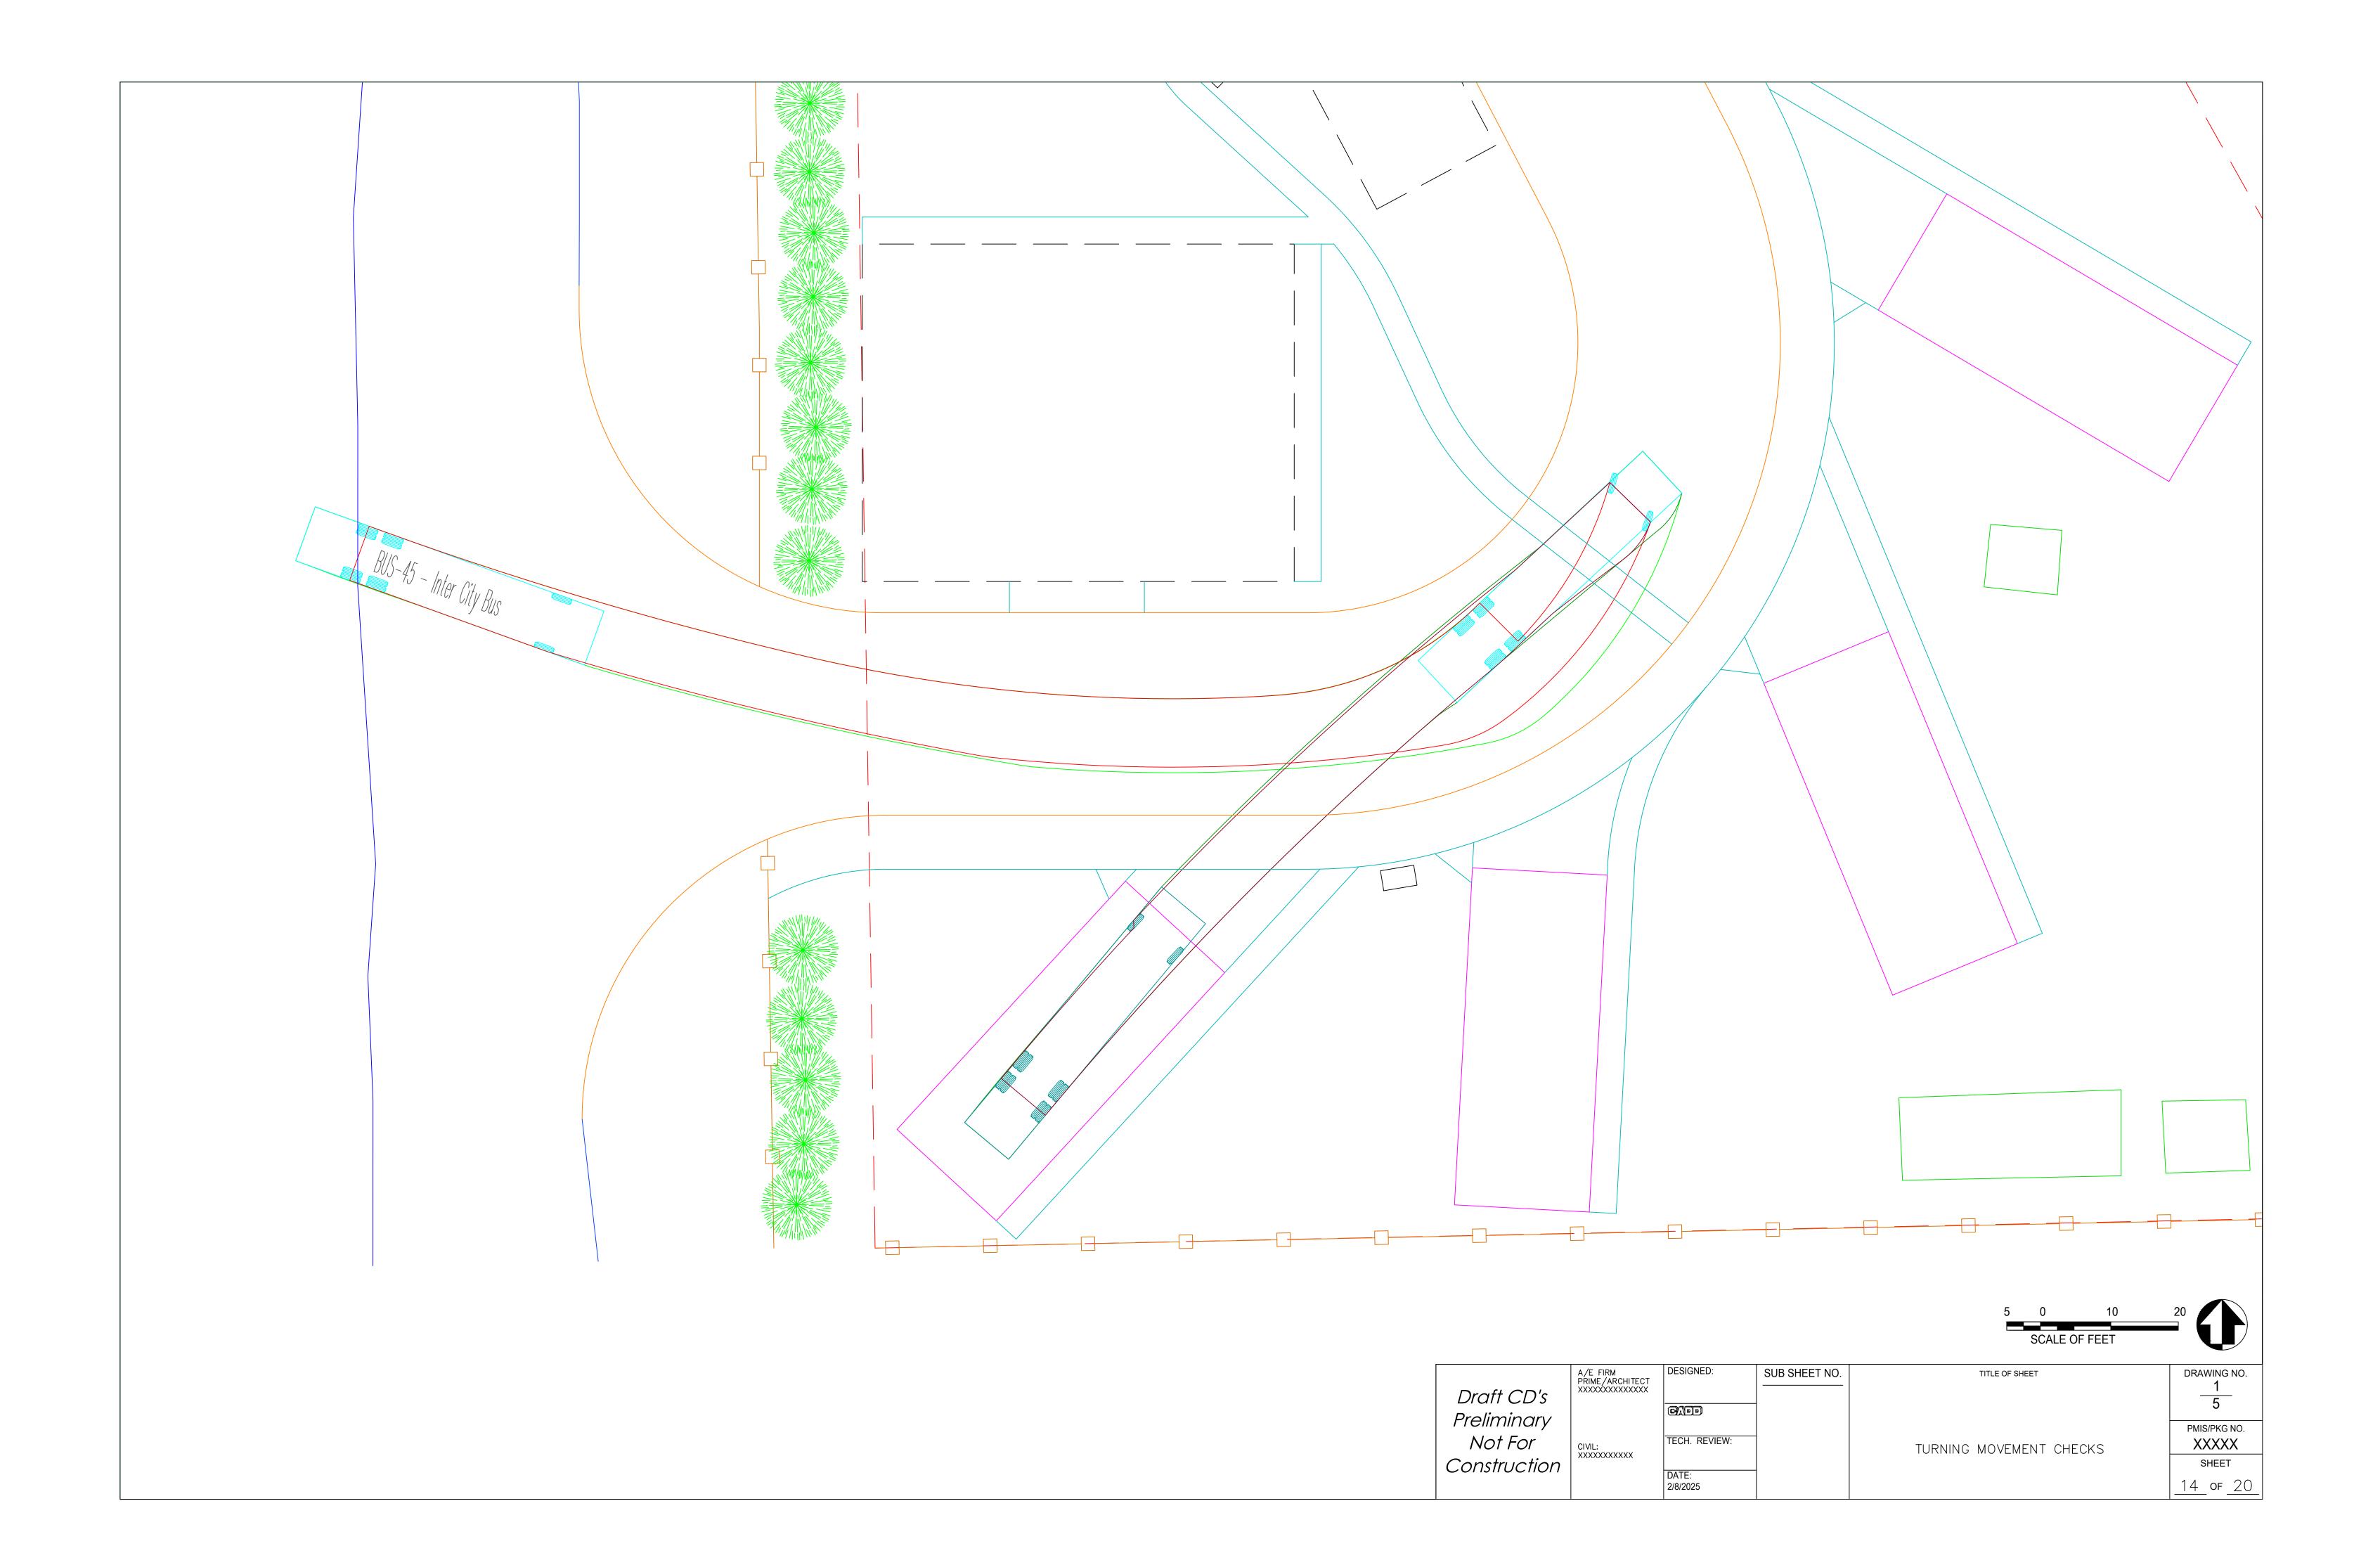

|               |                       | $\frac{1}{4}$          |
| Preliminary  |                                         |                    |               |                       | 1                      |
| Not For      | 017.41                                  | TECH. REVIEW:      | _             |                       | PMIS/PKG NO.           |
|              | CIVIL:                                  |                    |               | PROPOSED ROAD PROFILE |                        |
| Construction |                                         | DATE               |               |                       | SHEET                  |
|              |                                         | DATE:<br>4/17/2025 |               |                       | <u>13</u> of <u>20</u> |