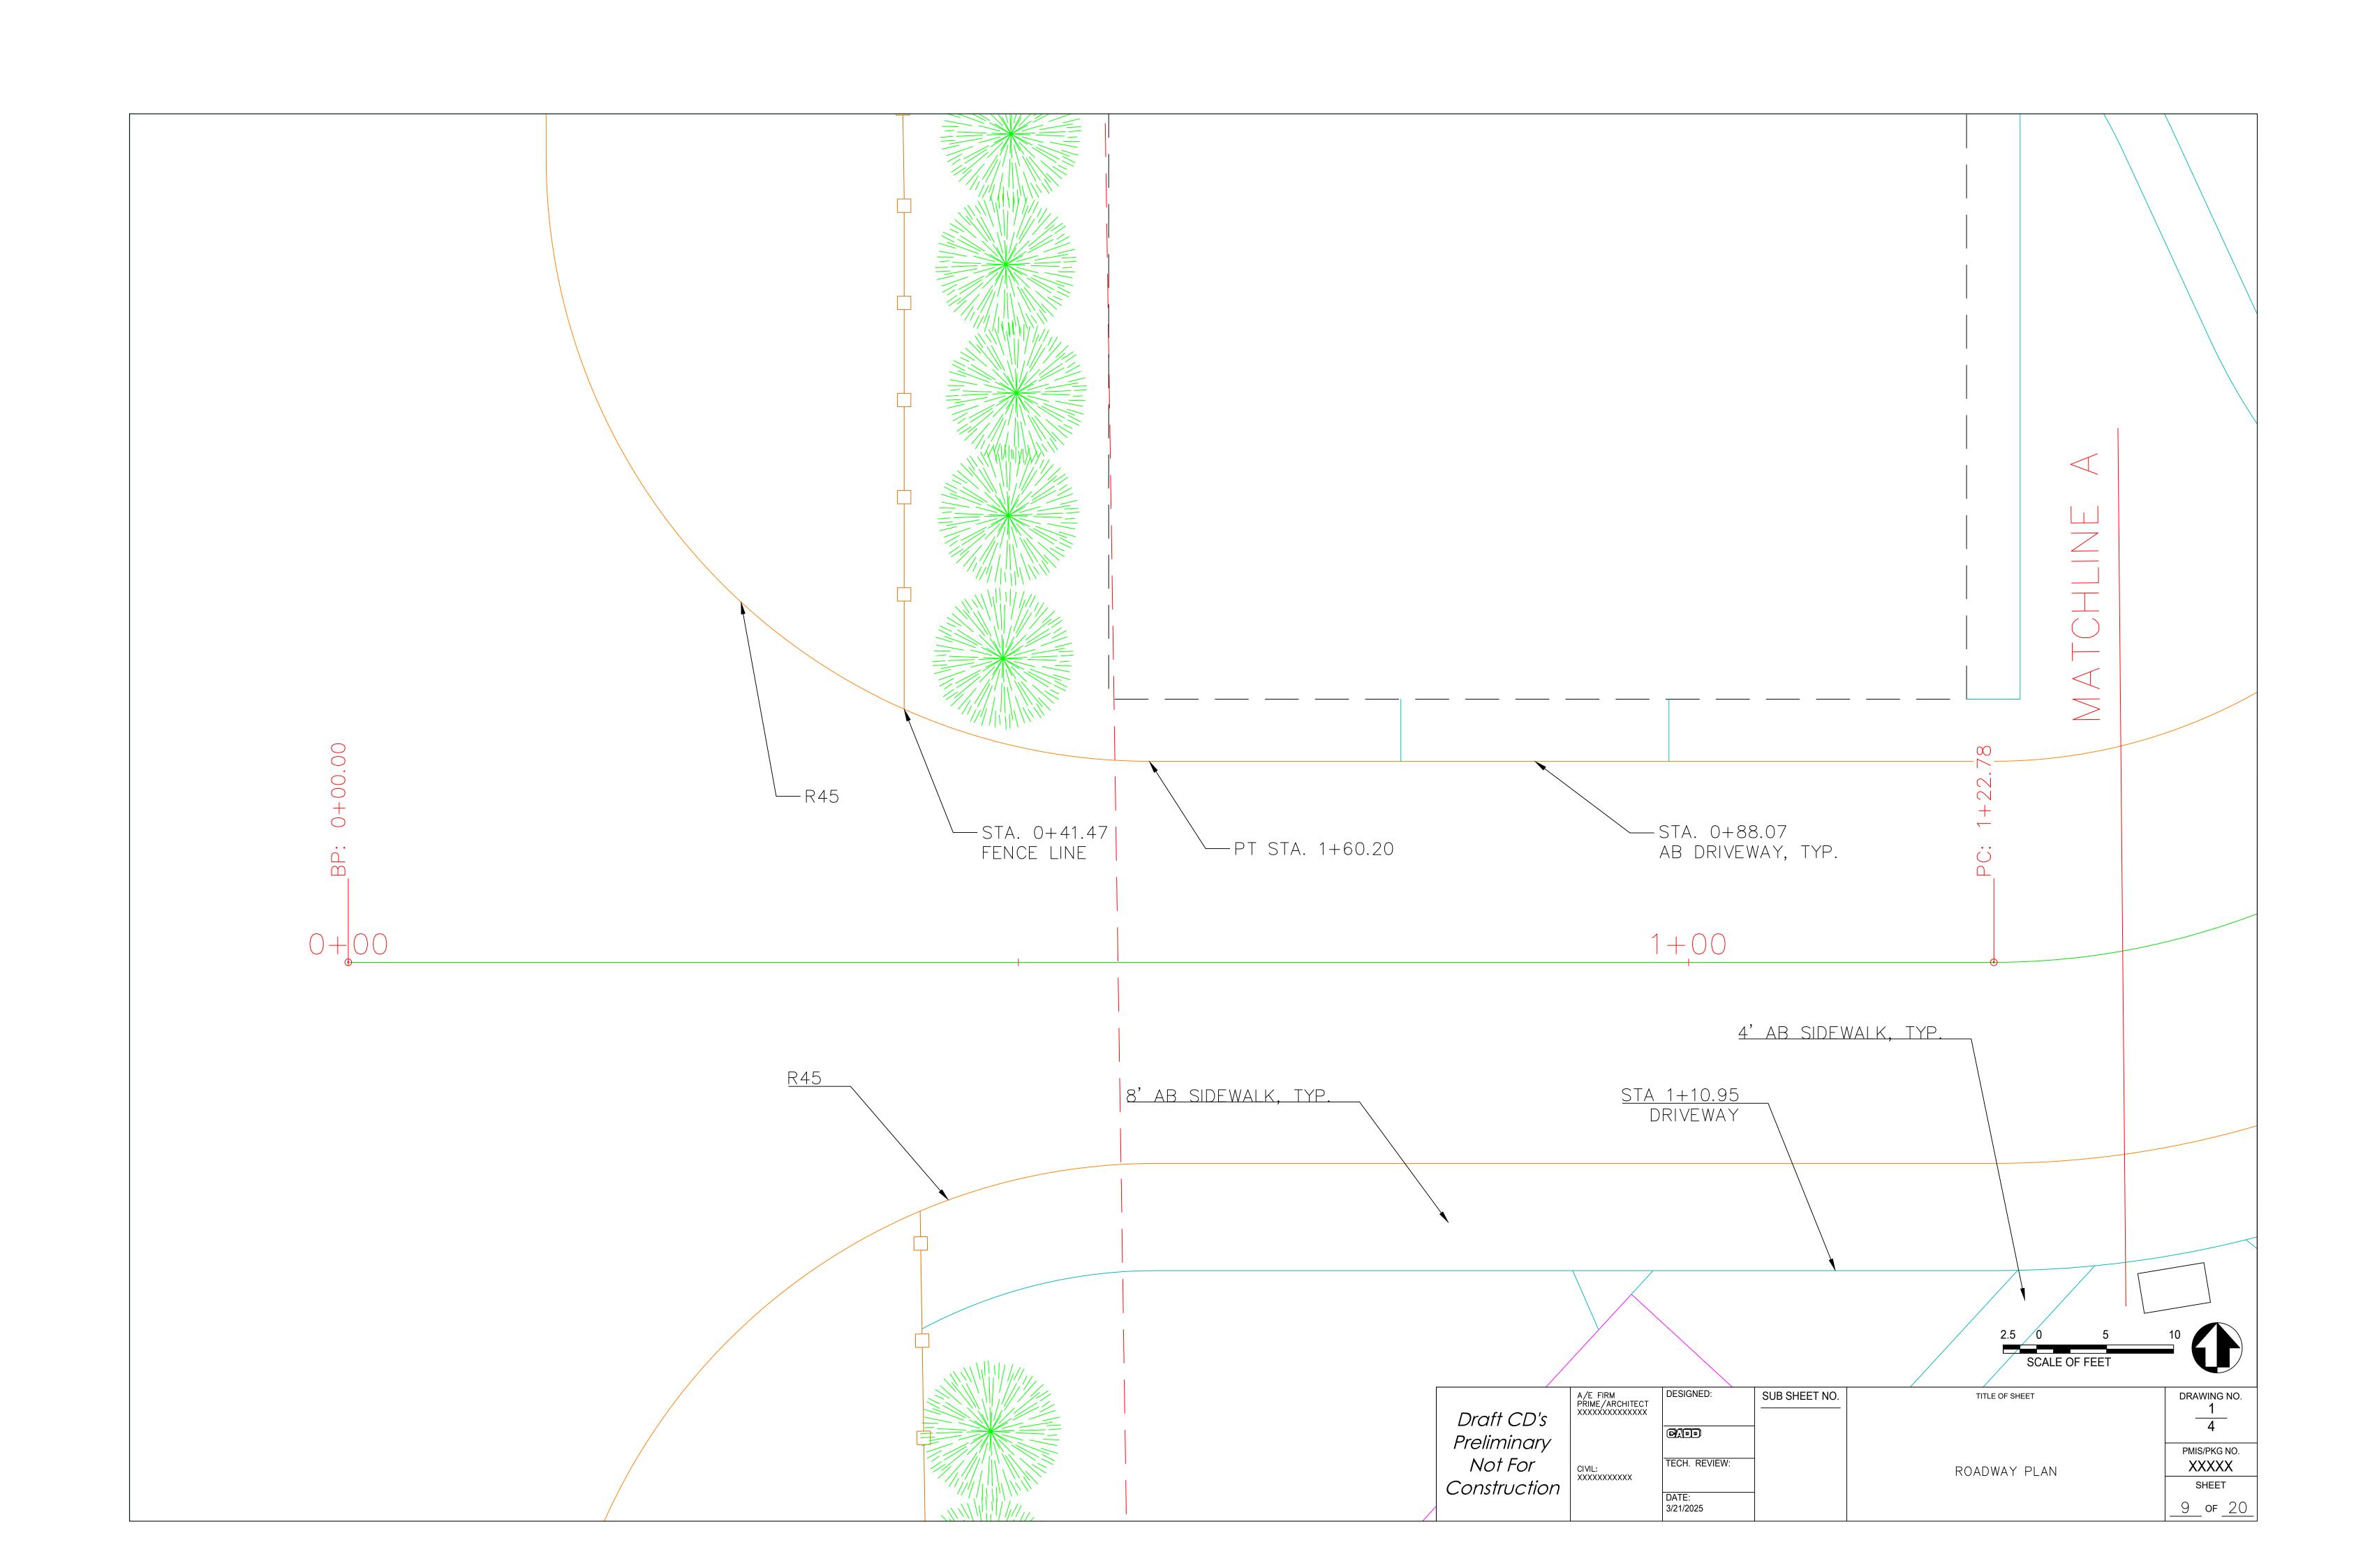

|              | A/E FIRM<br>PRIME/ARCHITECT             | DESIGNED:          | SUB SHEET NO. | TITLE OF SHEET        | DRAWING NO.            |
|--------------|-----------------------------------------|--------------------|---------------|-----------------------|------------------------|
| Draft CD's   | XXXXXXXXXXXXXXXXXXXXXXXXXXXXXXXXXXXXXXX |                    |               |                       | $\frac{1}{4}$          |
| Preliminary  |                                         |                    |               |                       | 1                      |
| Not For      | 017.41                                  | TECH. REVIEW:      | _             |                       | PMIS/PKG NO.           |
|              | CIVIL:                                  |                    |               | PROPOSED ROAD PROFILE |                        |
| Construction |                                         | DATE               |               |                       | SHEET                  |
|              |                                         | DATE:<br>4/17/2025 |               |                       | <u>13</u> of <u>20</u> |