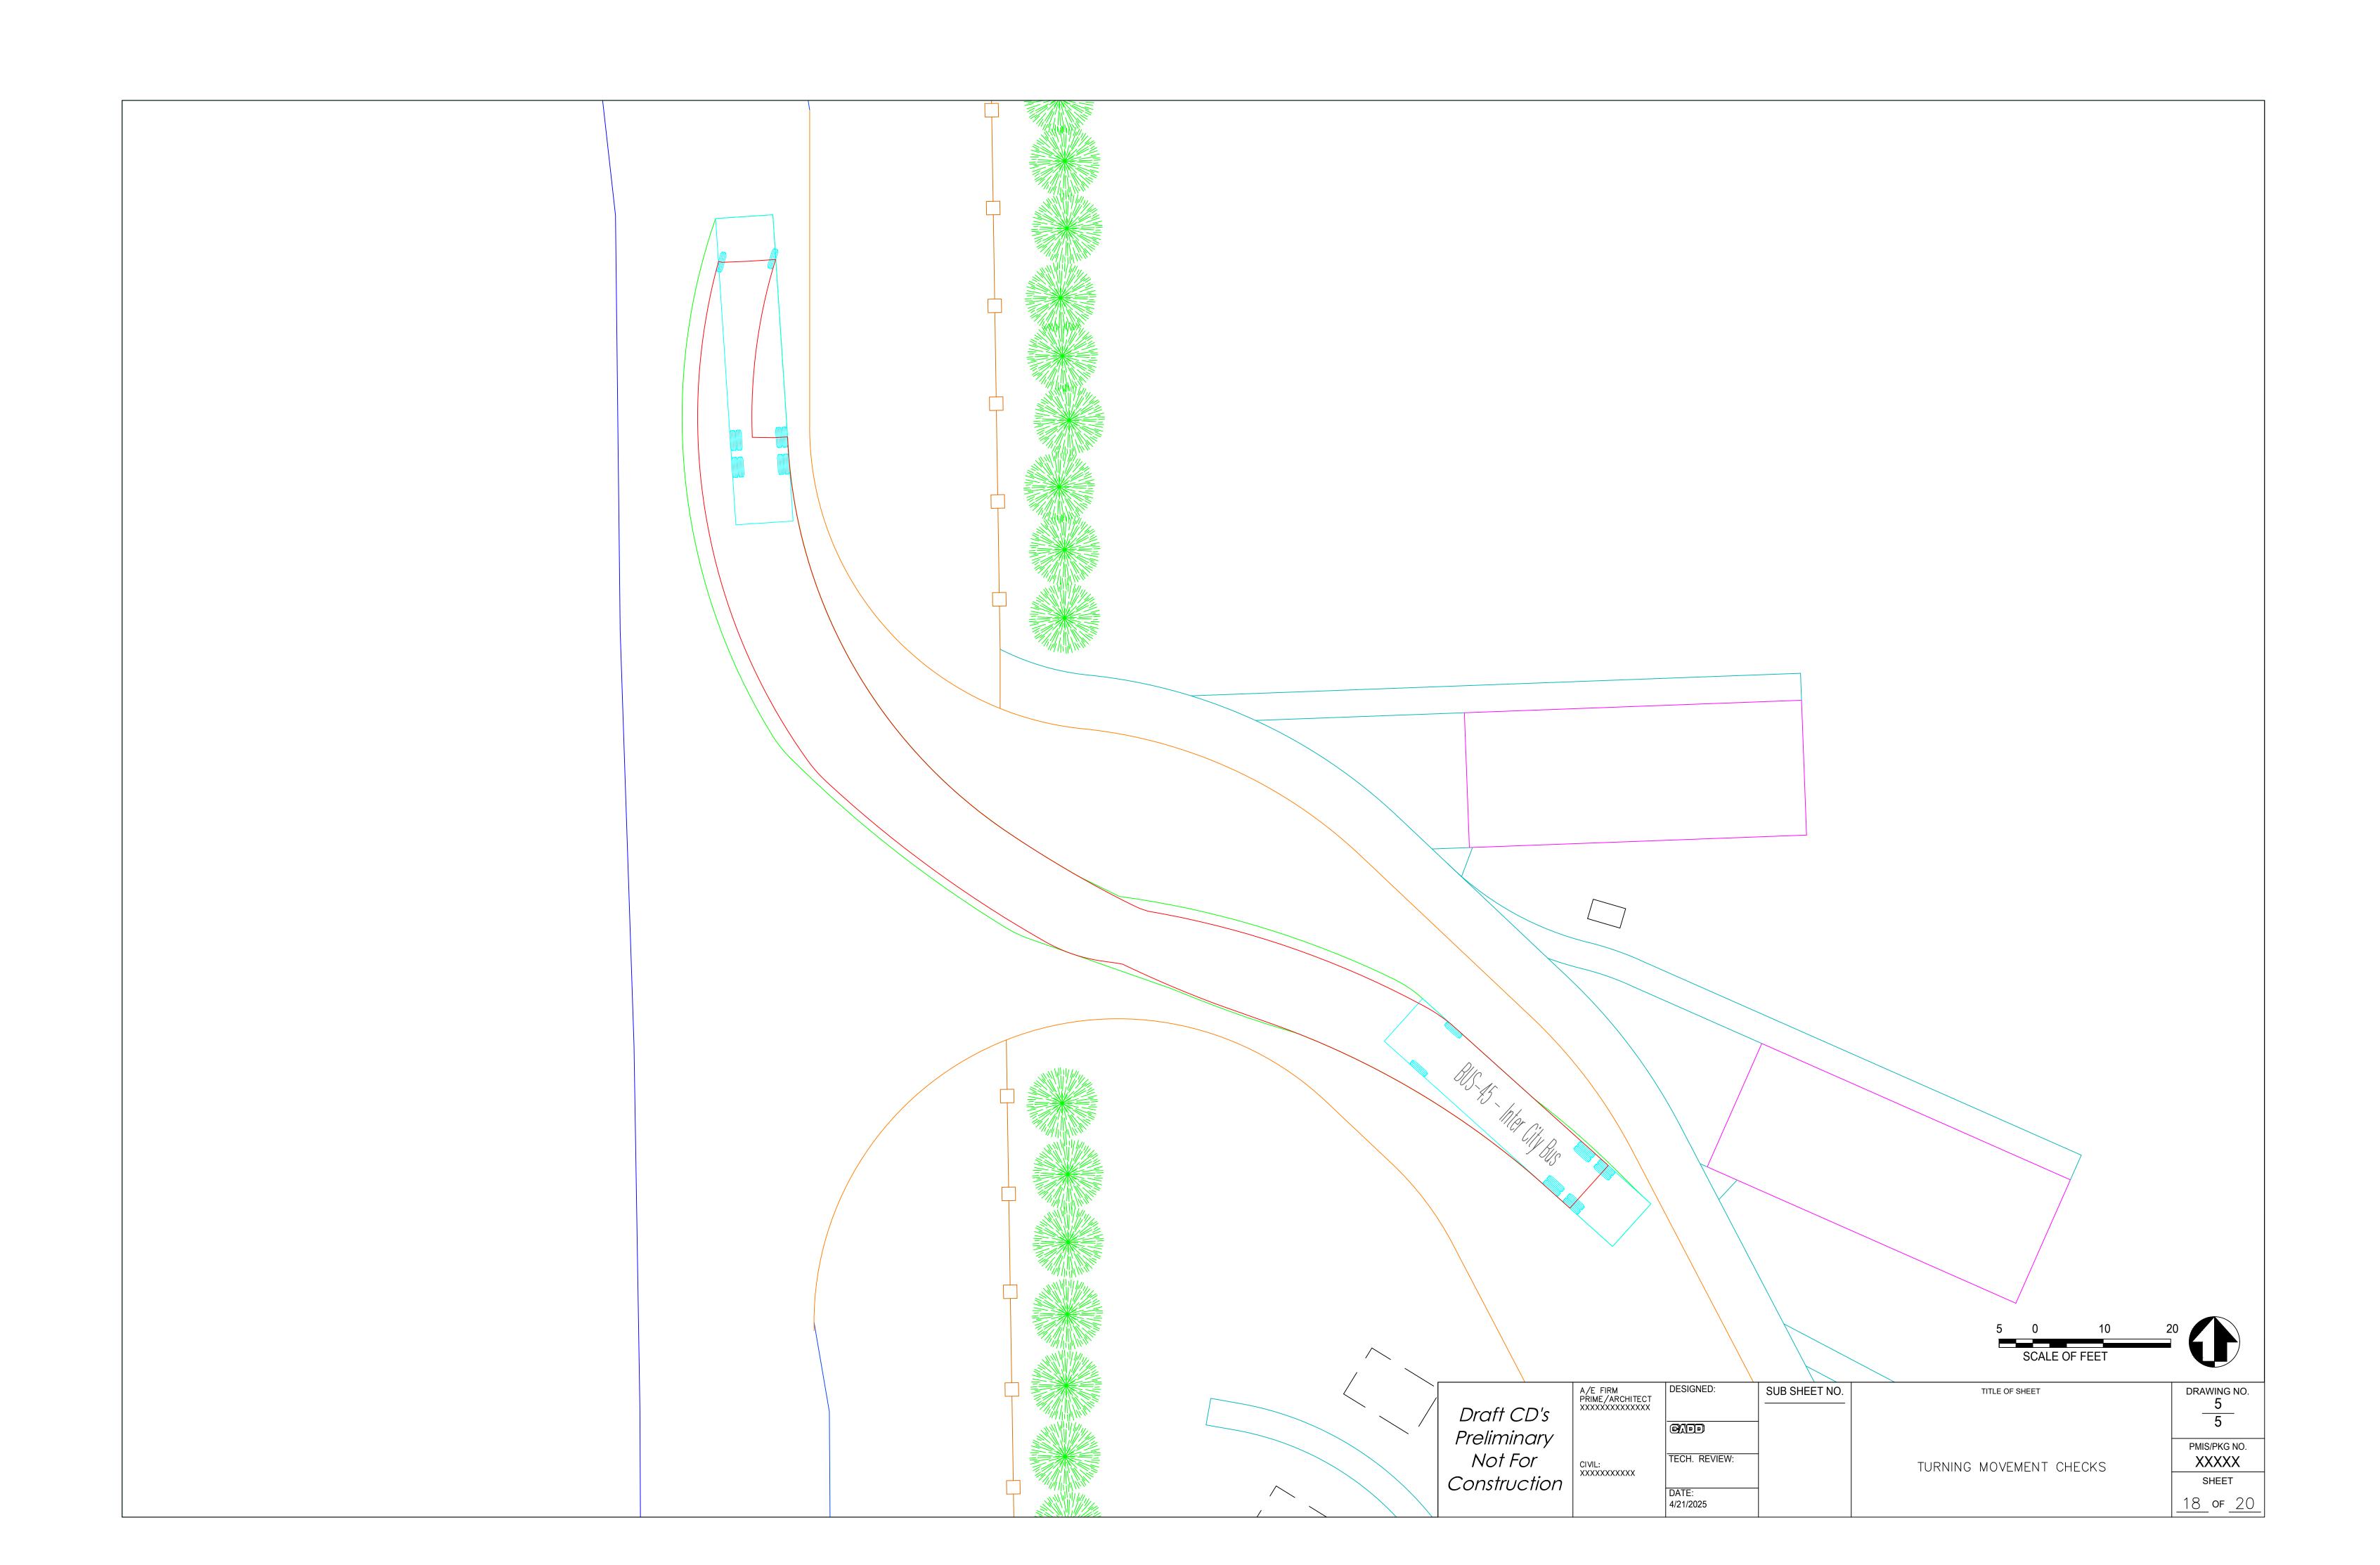

|                       | $\frac{1}{4}$          |
| Preliminary  |                                         |                    |               |                       | 1                      |
| Not For      | 017.41                                  | TECH. REVIEW:      | _             |                       | PMIS/PKG NO.           |
|              | CIVIL:                                  |                    |               | PROPOSED ROAD PROFILE |                        |
| Construction |                                         | DATE               |               |                       | SHEET                  |
|              |                                         | DATE:<br>4/17/2025 |               |                       | <u>13</u> of <u>20</u> |