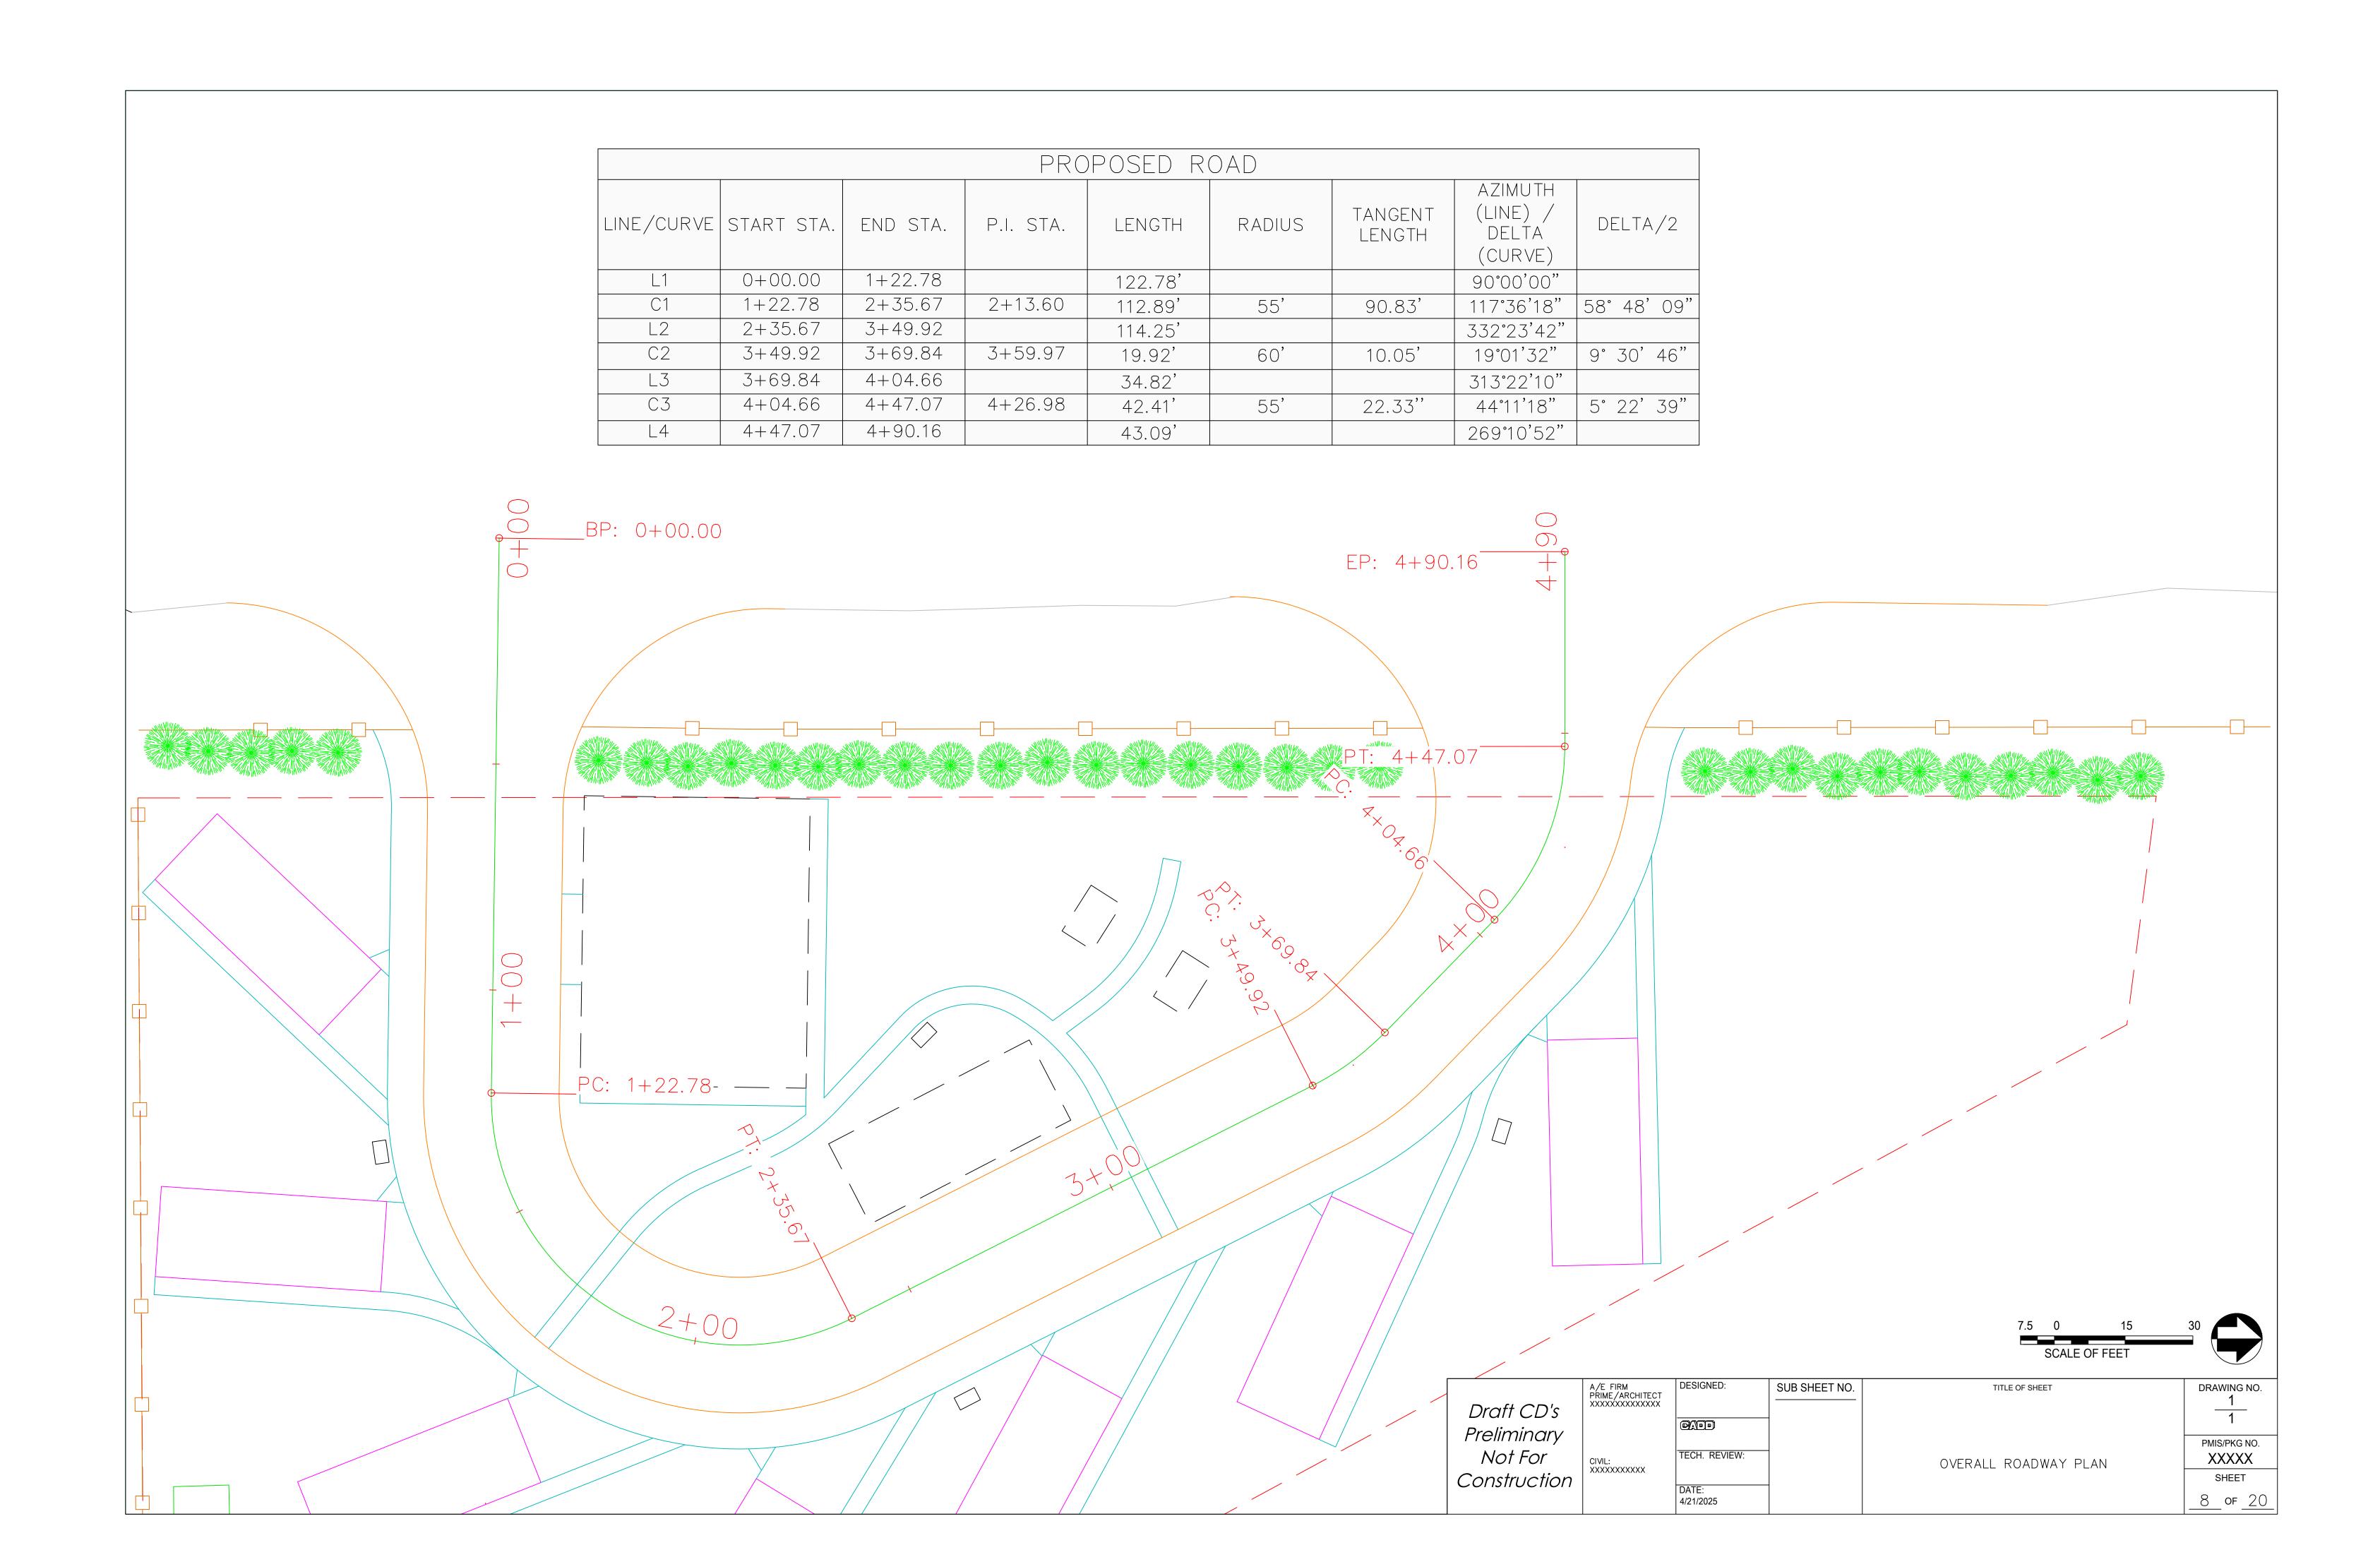

|              | A/E FIRM<br>PRIME/ARCHITECT             | DESIGNED:          | SUB SHEET NO. | TITLE OF SHEET        | DRAWING NO.            |
|--------------|-----------------------------------------|--------------------|---------------|-----------------------|------------------------|
| Draft CD's   | XXXXXXXXXXXXXXXXXXXXXXXXXXXXXXXXXXXXXXX |                    |               |                       | $\frac{1}{4}$          |
| Preliminary  |                                         |                    |               |                       | 1                      |
| Not For      | 017.41                                  | TECH. REVIEW:      | _             |                       | PMIS/PKG NO.           |
|              | CIVIL:                                  |                    |               | PROPOSED ROAD PROFILE |                        |
| Construction |                                         | DATE               |               |                       | SHEET                  |
|              |                                         | DATE:<br>4/17/2025 |               |                       | <u>13</u> of <u>20</u> |