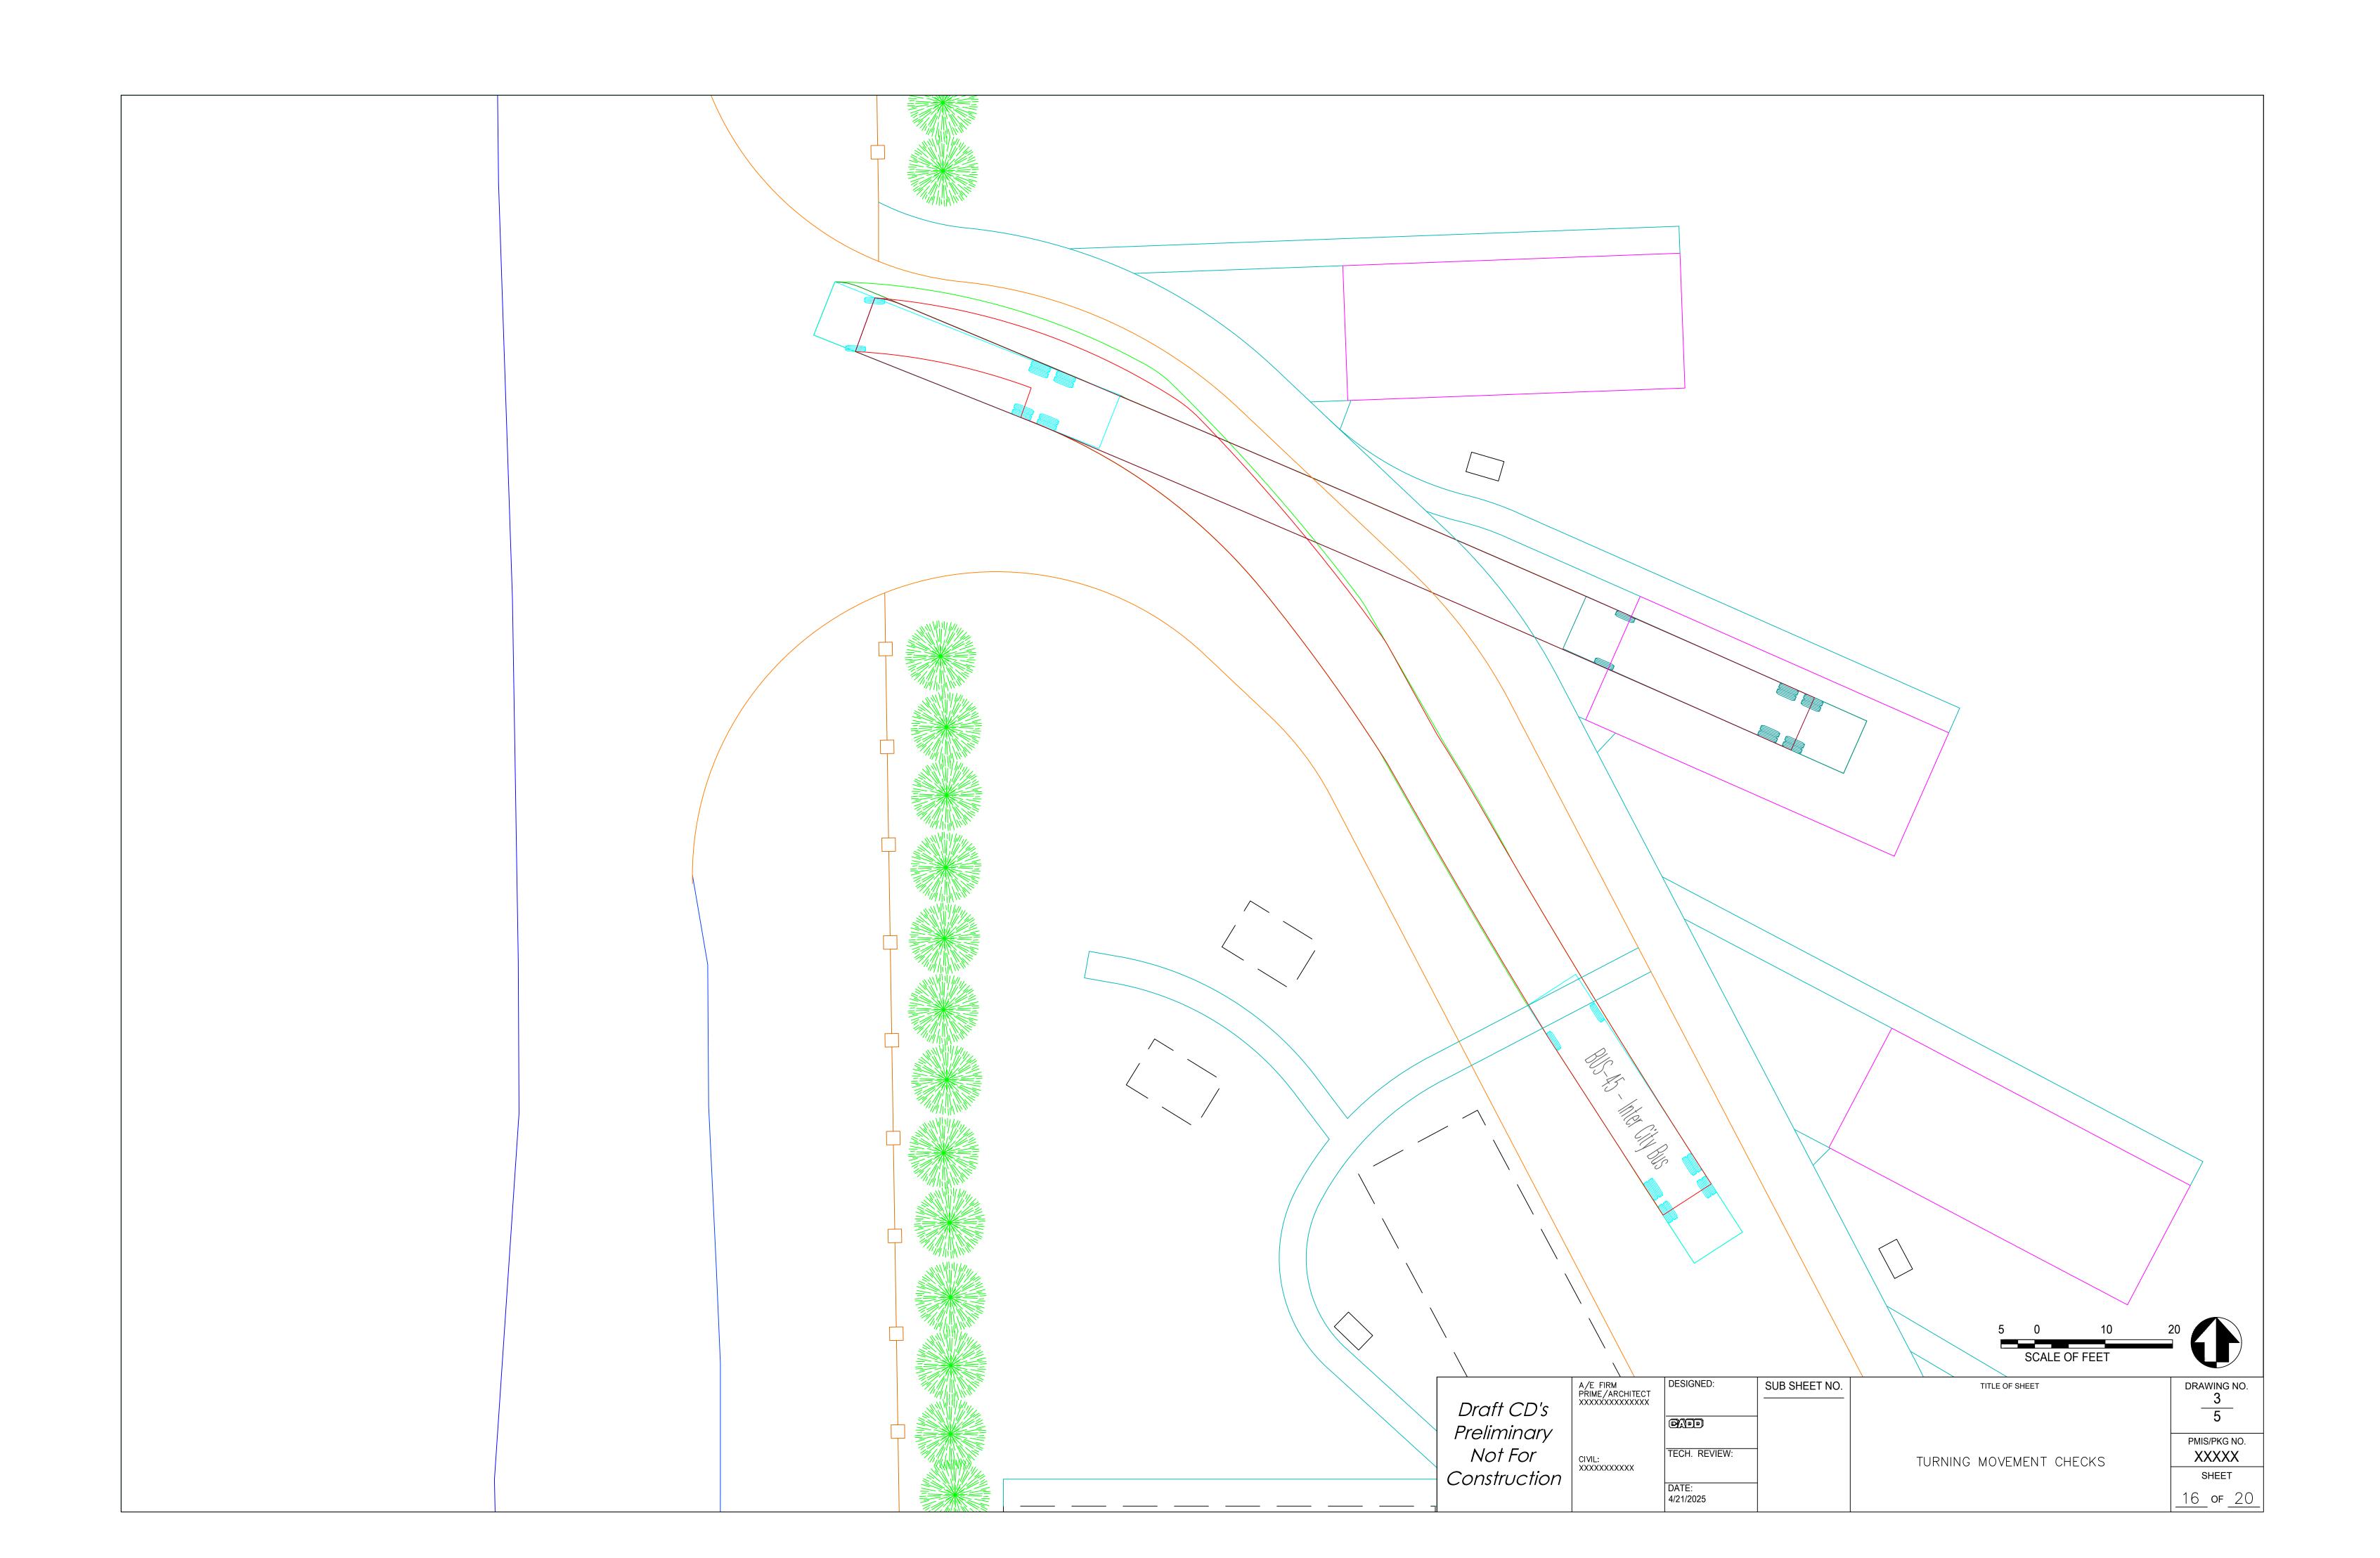

|               |                       | $\frac{1}{4}$          |
| Preliminary  |                                         |                    |               |                       | 1                      |
| Not For      | 017.41                                  | TECH. REVIEW:      | _             |                       | PMIS/PKG NO.           |
|              | CIVIL:                                  |                    |               | PROPOSED ROAD PROFILE |                        |
| Construction |                                         | DATE               |               |                       | SHEET                  |
|              |                                         | DATE:<br>4/17/2025 |               |                       | <u>13</u> of <u>20</u> |