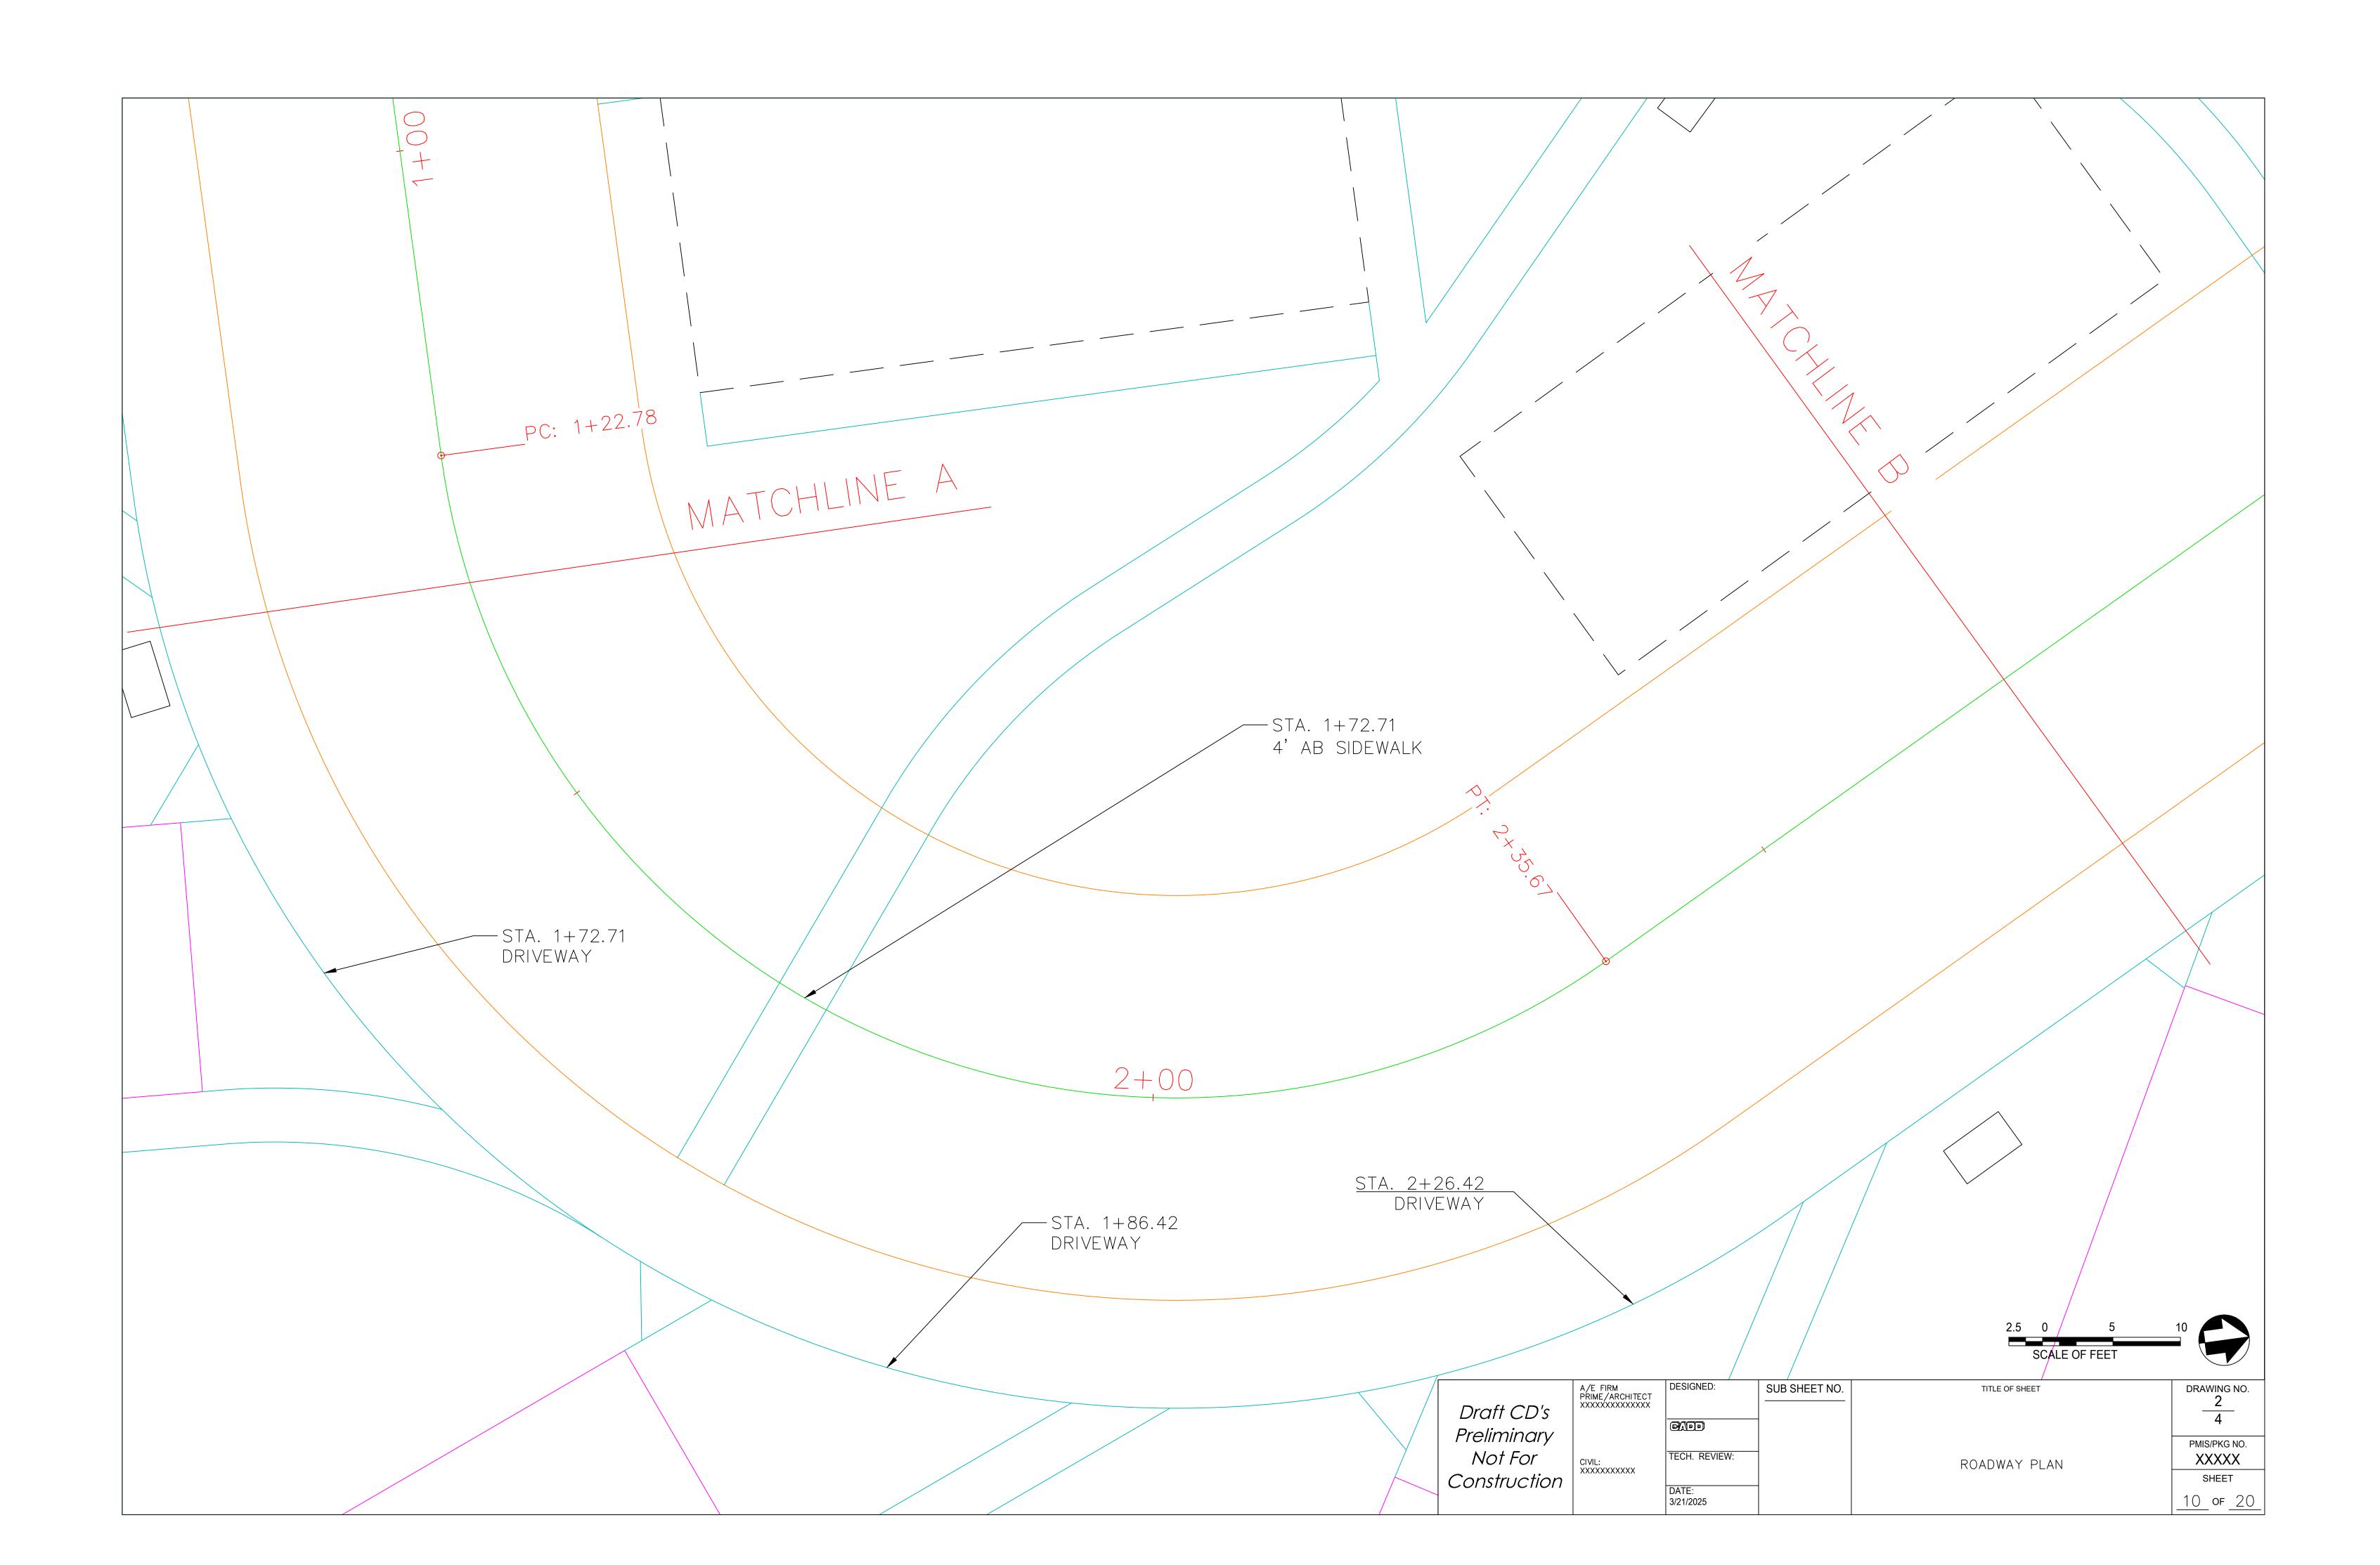

## PROPOSED ROAD TYPICAL SECTION

| Draft CD's              | A/E FIRM<br>PRIME/ARCHITECT<br>XXXXXXXXXXXXXXX | DESIGNED:       | SUB SHEET NO. | TITLE OF SHEET       | DRAWING NO.         |
|-------------------------|------------------------------------------------|-----------------|---------------|----------------------|---------------------|
| Preliminary             |                                                | TECH. REVIEW:   |               |                      | PMIS/PKG NO.        |
| Not For<br>Construction | CIVIL:<br>XXXXXXXXXXX                          | DATE: 3/23/2025 |               | TYPICAL ROAD SECTION | XXXXX SHEET 7 OF 20 |