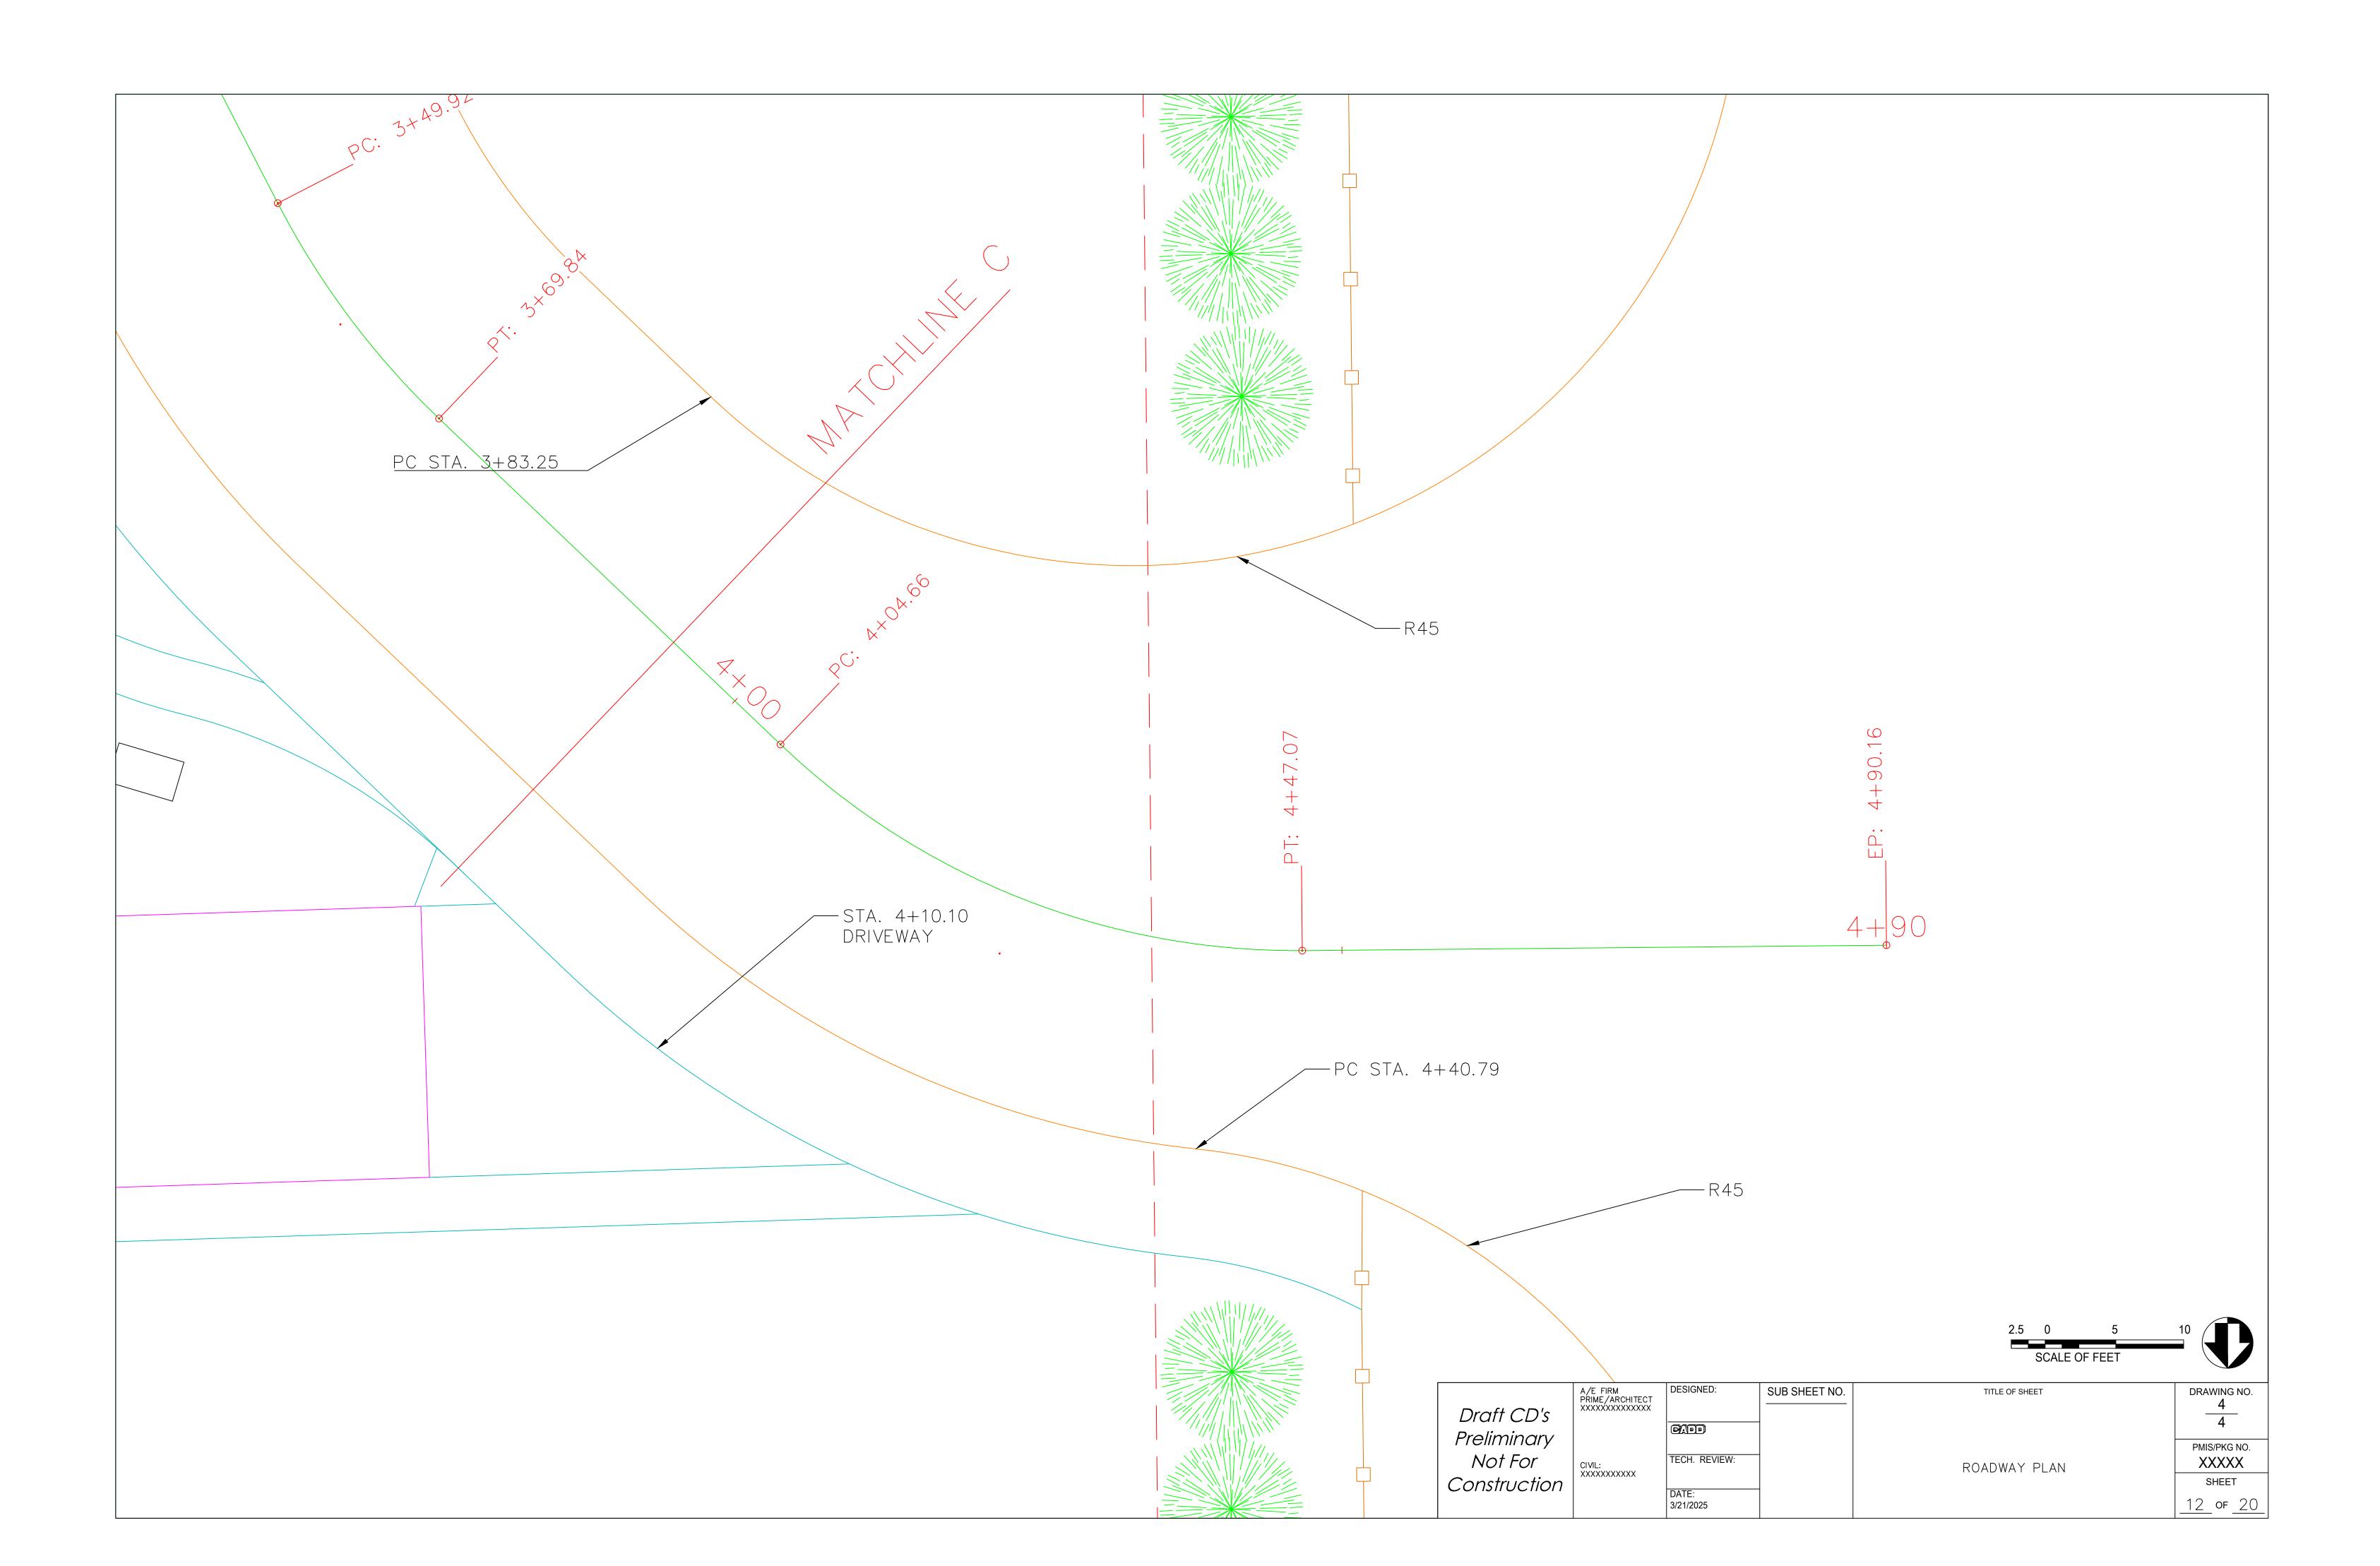

## PROPOSED ROAD TYPICAL SECTION

| Draft CD's              | A/E FIRM<br>PRIME/ARCHITECT<br>XXXXXXXXXXXXXXX | DESIGNED:       | SUB SHEET NO. | TITLE OF SHEET       | DRAWING NO.         |
|-------------------------|------------------------------------------------|-----------------|---------------|----------------------|---------------------|
| Preliminary             |                                                | TECH. REVIEW:   |               |                      | PMIS/PKG NO.        |
| Not For<br>Construction | CIVIL:<br>XXXXXXXXXXX                          | DATE: 3/23/2025 |               | TYPICAL ROAD SECTION | XXXXX SHEET 7 OF 20 |