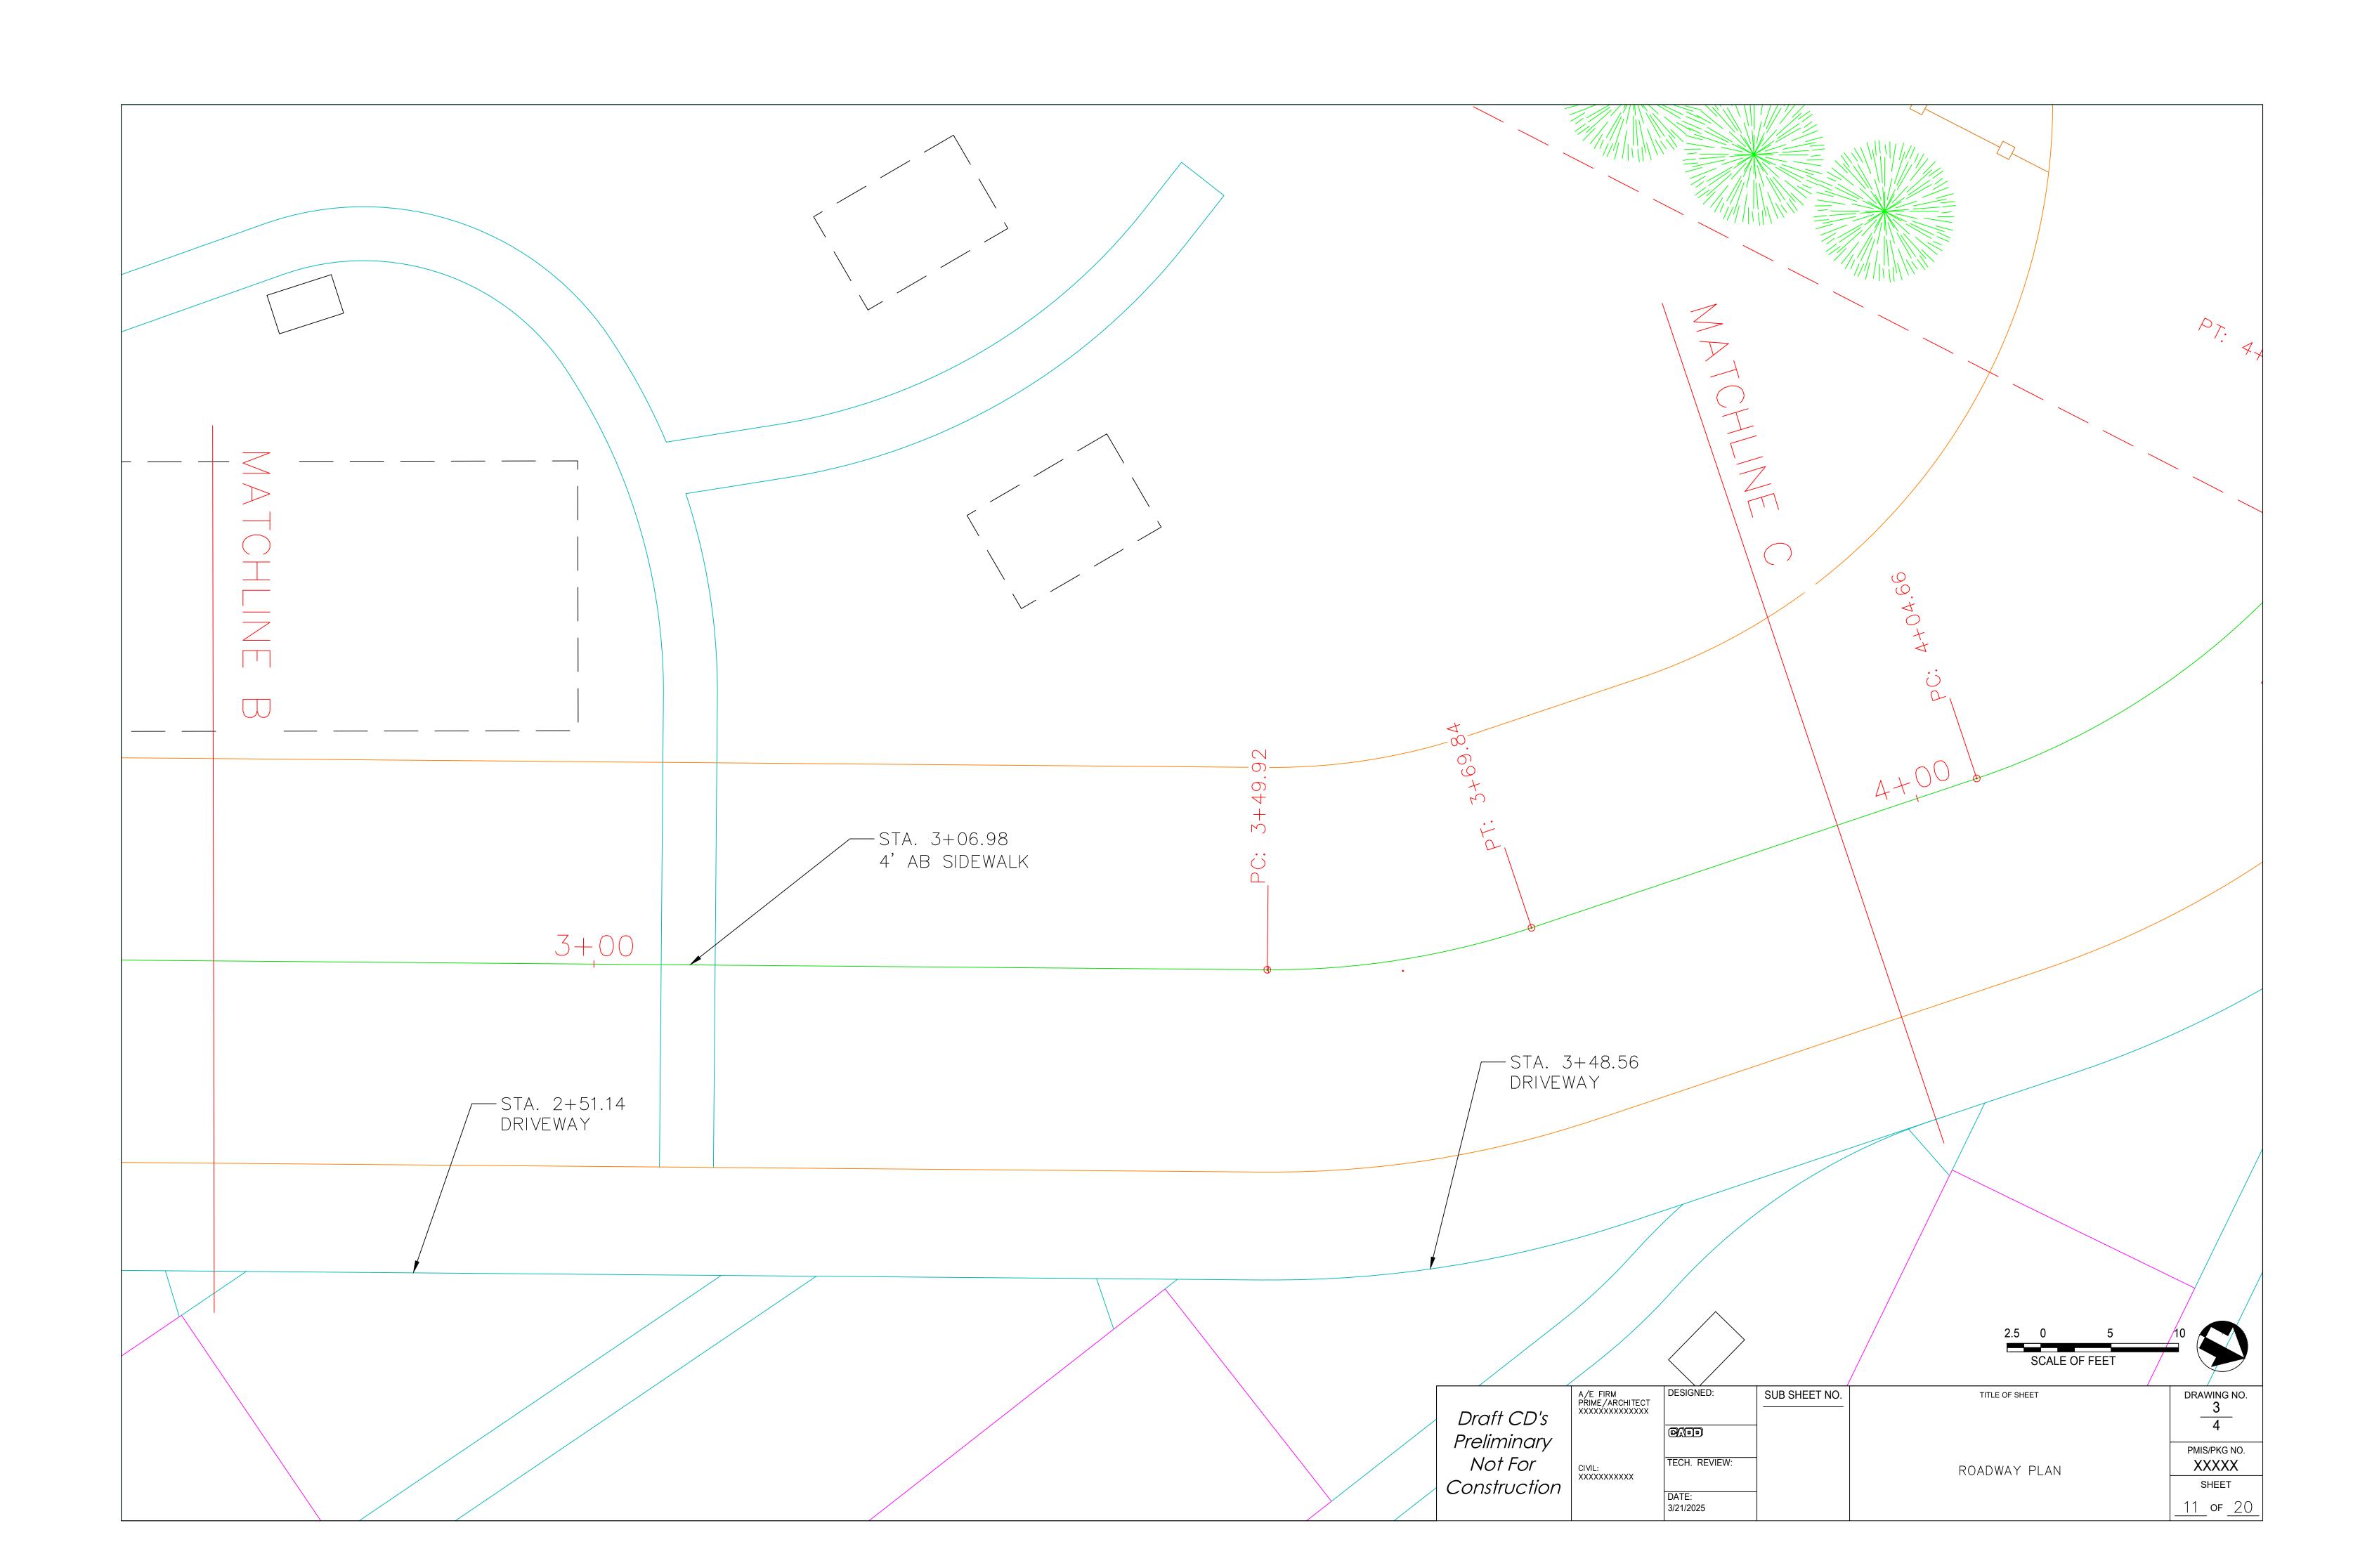

## PROPOSED ROAD TYPICAL SECTION

| Draft CD's              | A/E FIRM<br>PRIME/ARCHITECT<br>XXXXXXXXXXXXXXX | DESIGNED:       | SUB SHEET NO. | TITLE OF SHEET       | DRAWING NO.         |
|-------------------------|------------------------------------------------|-----------------|---------------|----------------------|---------------------|
| Preliminary             |                                                | TECH. REVIEW:   |               |                      | PMIS/PKG NO.        |
| Not For<br>Construction | CIVIL:<br>XXXXXXXXXXX                          | DATE: 3/23/2025 |               | TYPICAL ROAD SECTION | XXXXX SHEET 7 OF 20 |