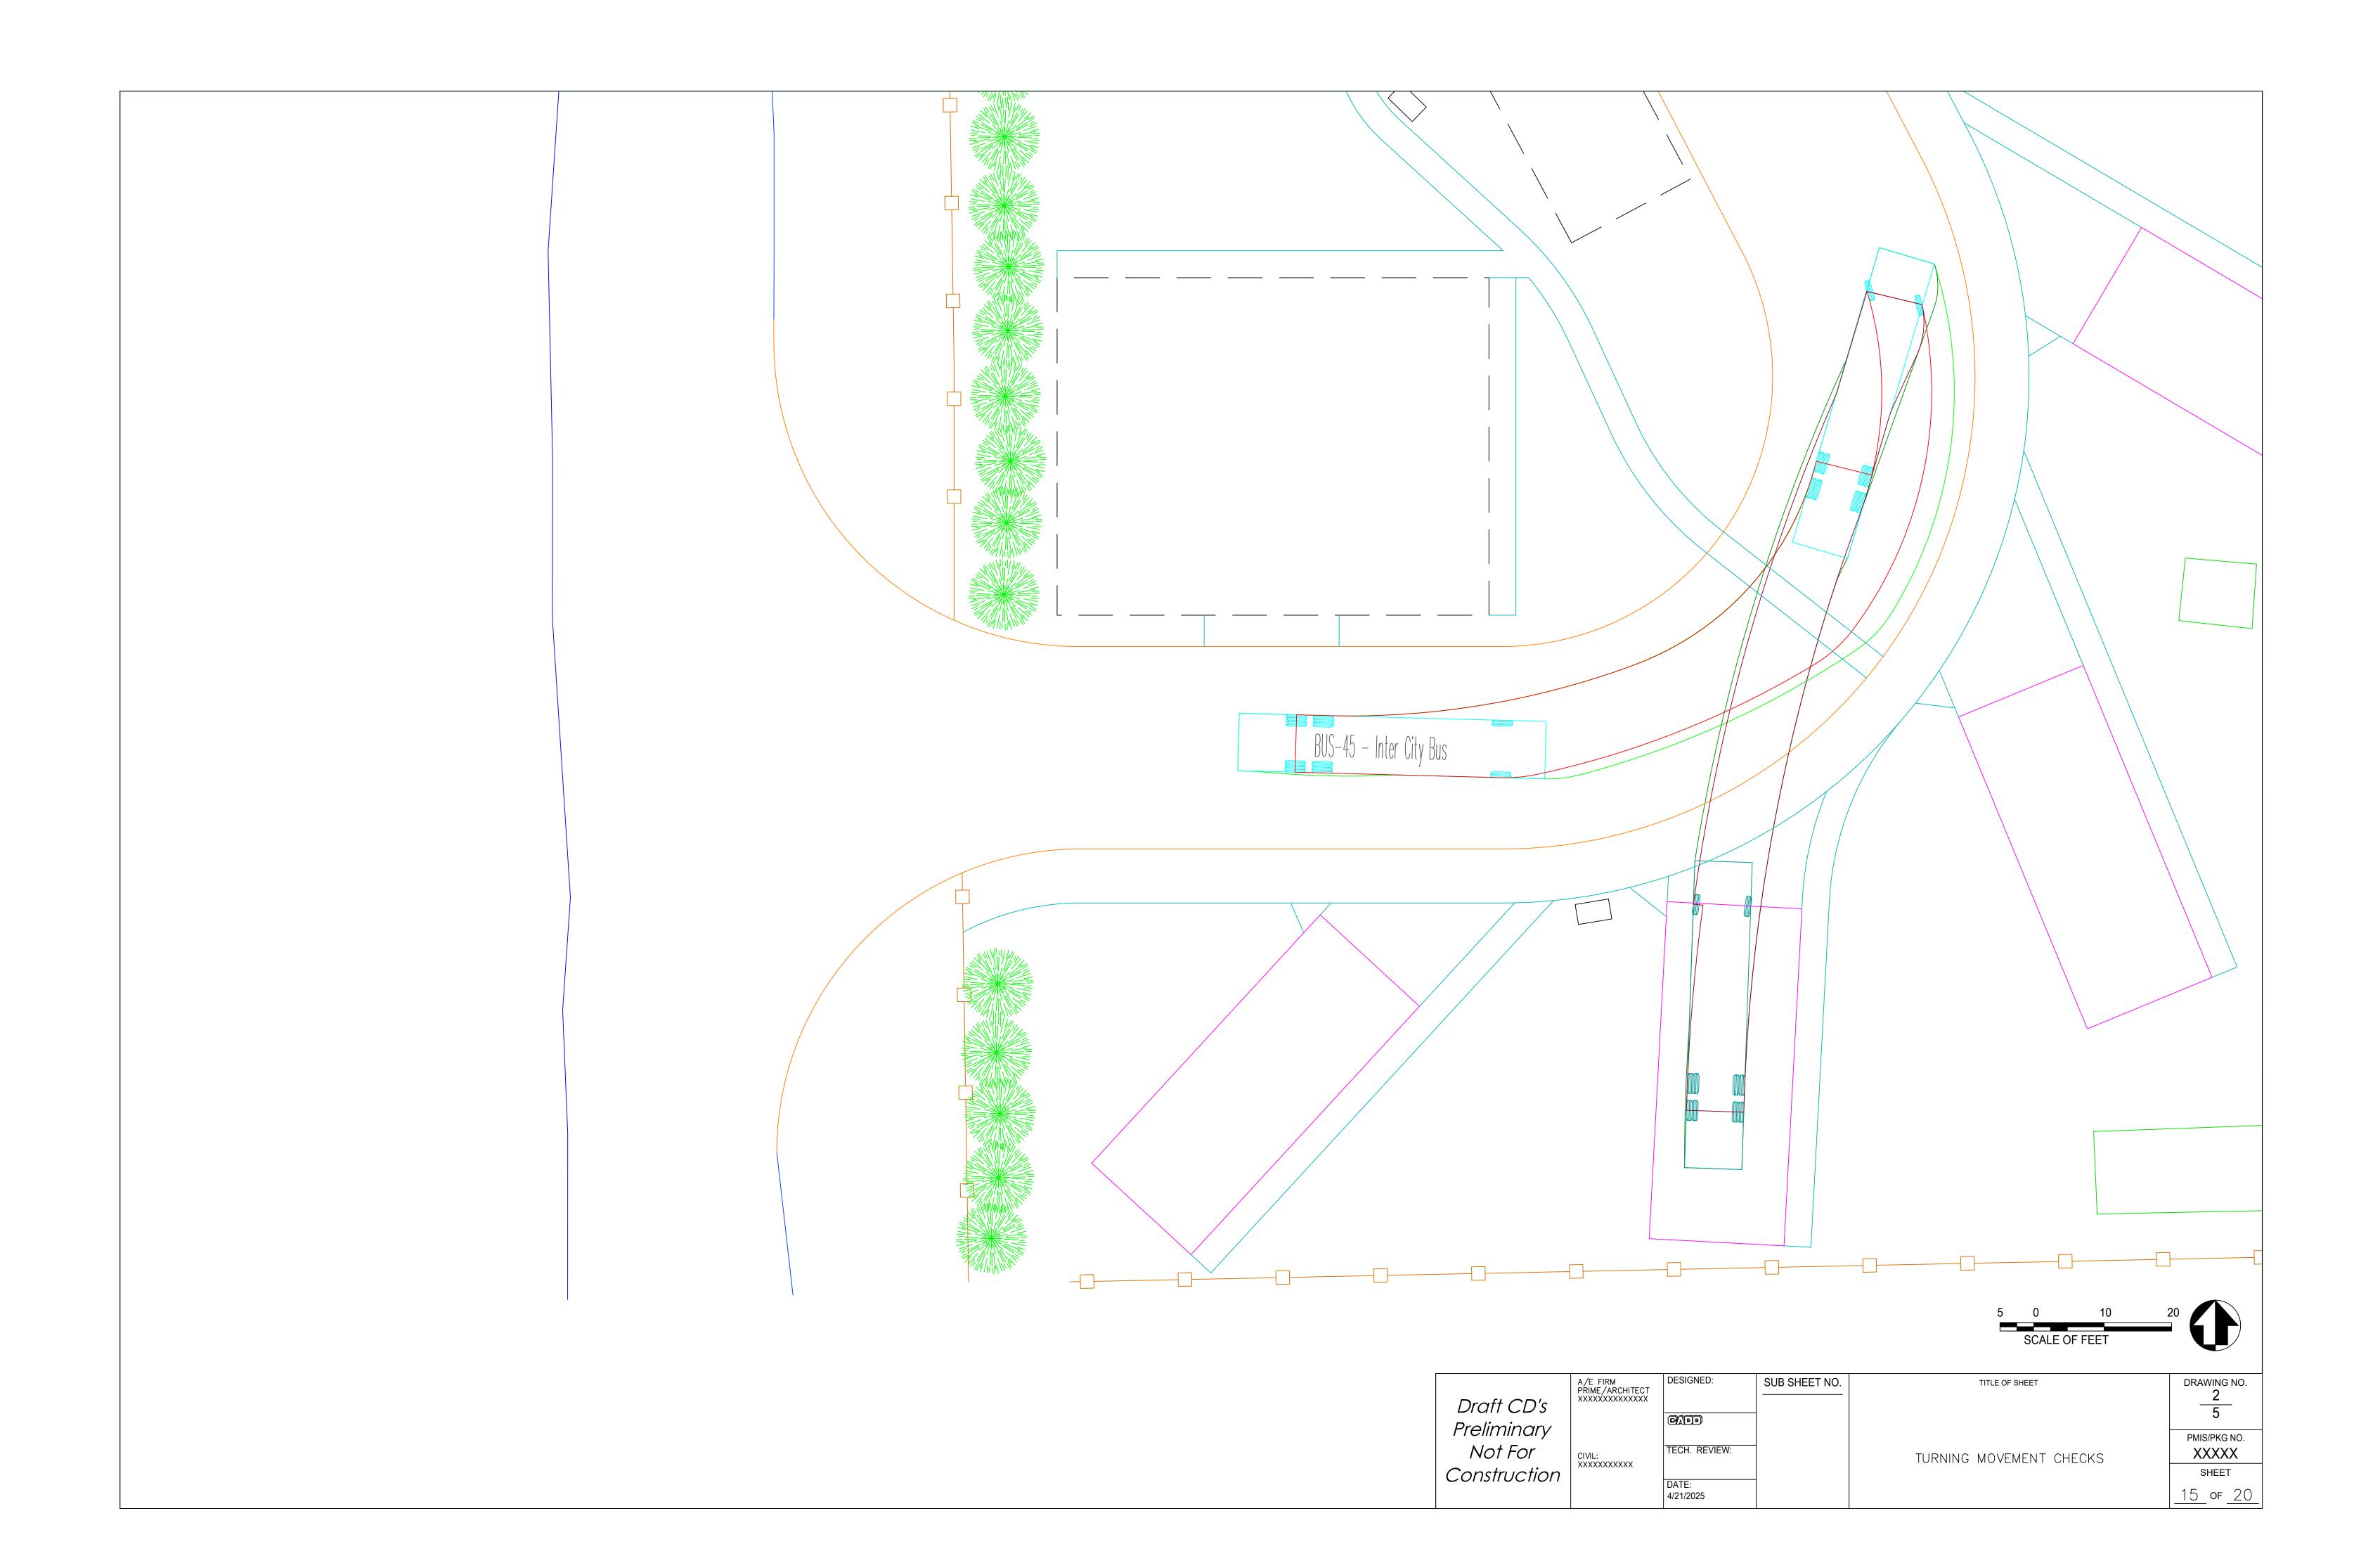

|               |                       | $\frac{1}{4}$          |
| Preliminary  |                                         |                    |               |                       | 1                      |
| Not For      | 017.41                                  | TECH. REVIEW:      | _             |                       | PMIS/PKG NO.           |
|              | CIVIL:                                  |                    |               | PROPOSED ROAD PROFILE |                        |
| Construction |                                         | DATE               |               |                       | SHEET                  |
|              |                                         | DATE:<br>4/17/2025 |               |                       | <u>13</u> of <u>20</u> |