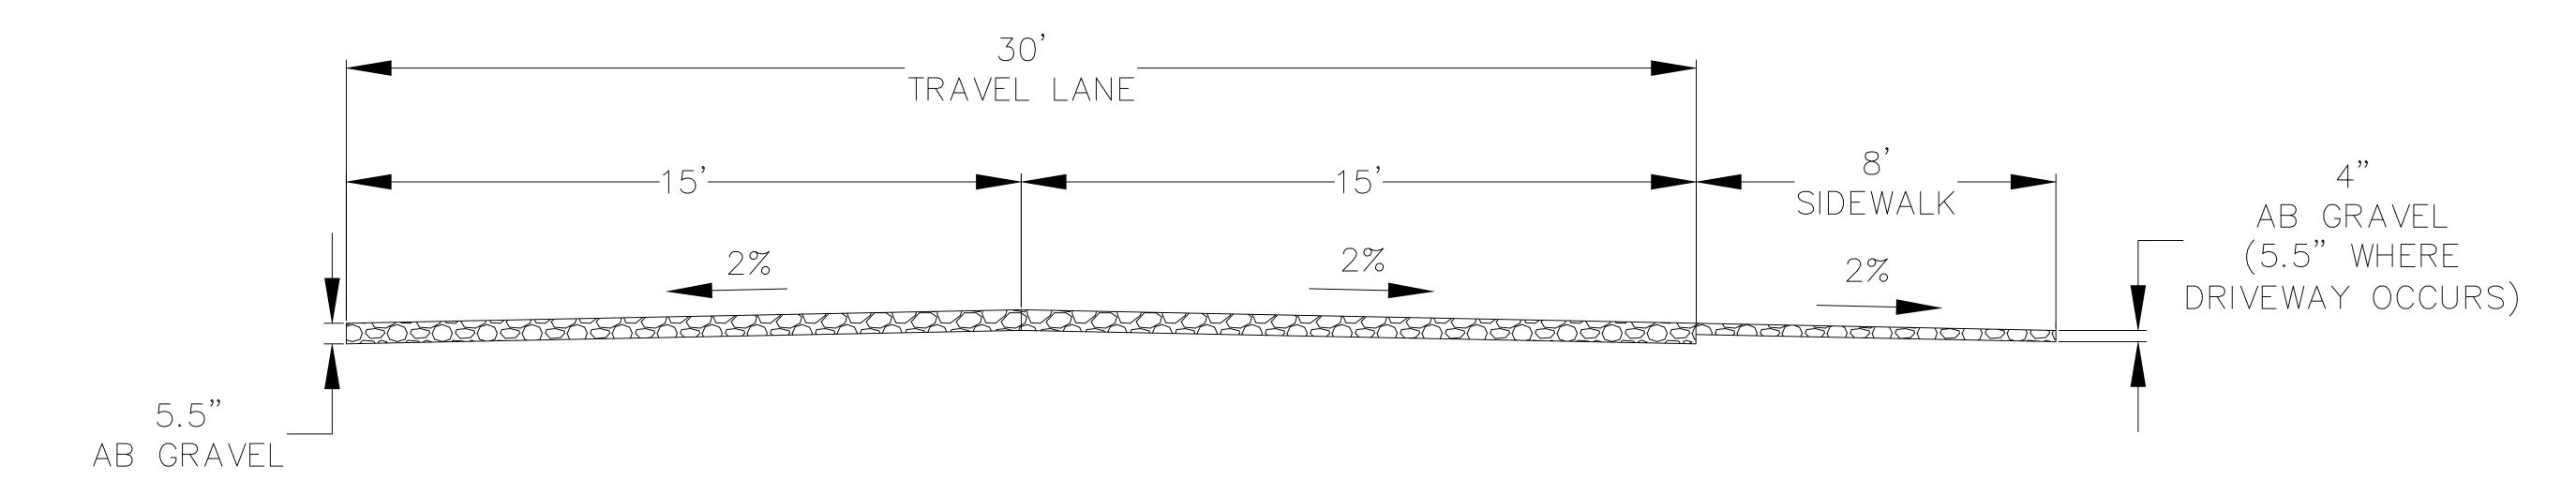

## PROPOSED ROAD TYPICAL SECTION

| Draft CD's              | A/E FIRM<br>PRIME/ARCHITECT<br>XXXXXXXXXXXXXXX | DESIGNED:       | SUB SHEET NO. | TITLE OF SHEET       | DRAWING NO.         |
|-------------------------|------------------------------------------------|-----------------|---------------|----------------------|---------------------|
| Preliminary             |                                                | TECH. REVIEW:   |               |                      | PMIS/PKG NO.        |
| Not For<br>Construction | CIVIL:<br>XXXXXXXXXXX                          | DATE: 3/23/2025 |               | TYPICAL ROAD SECTION | XXXXX SHEET 7 OF 20 |