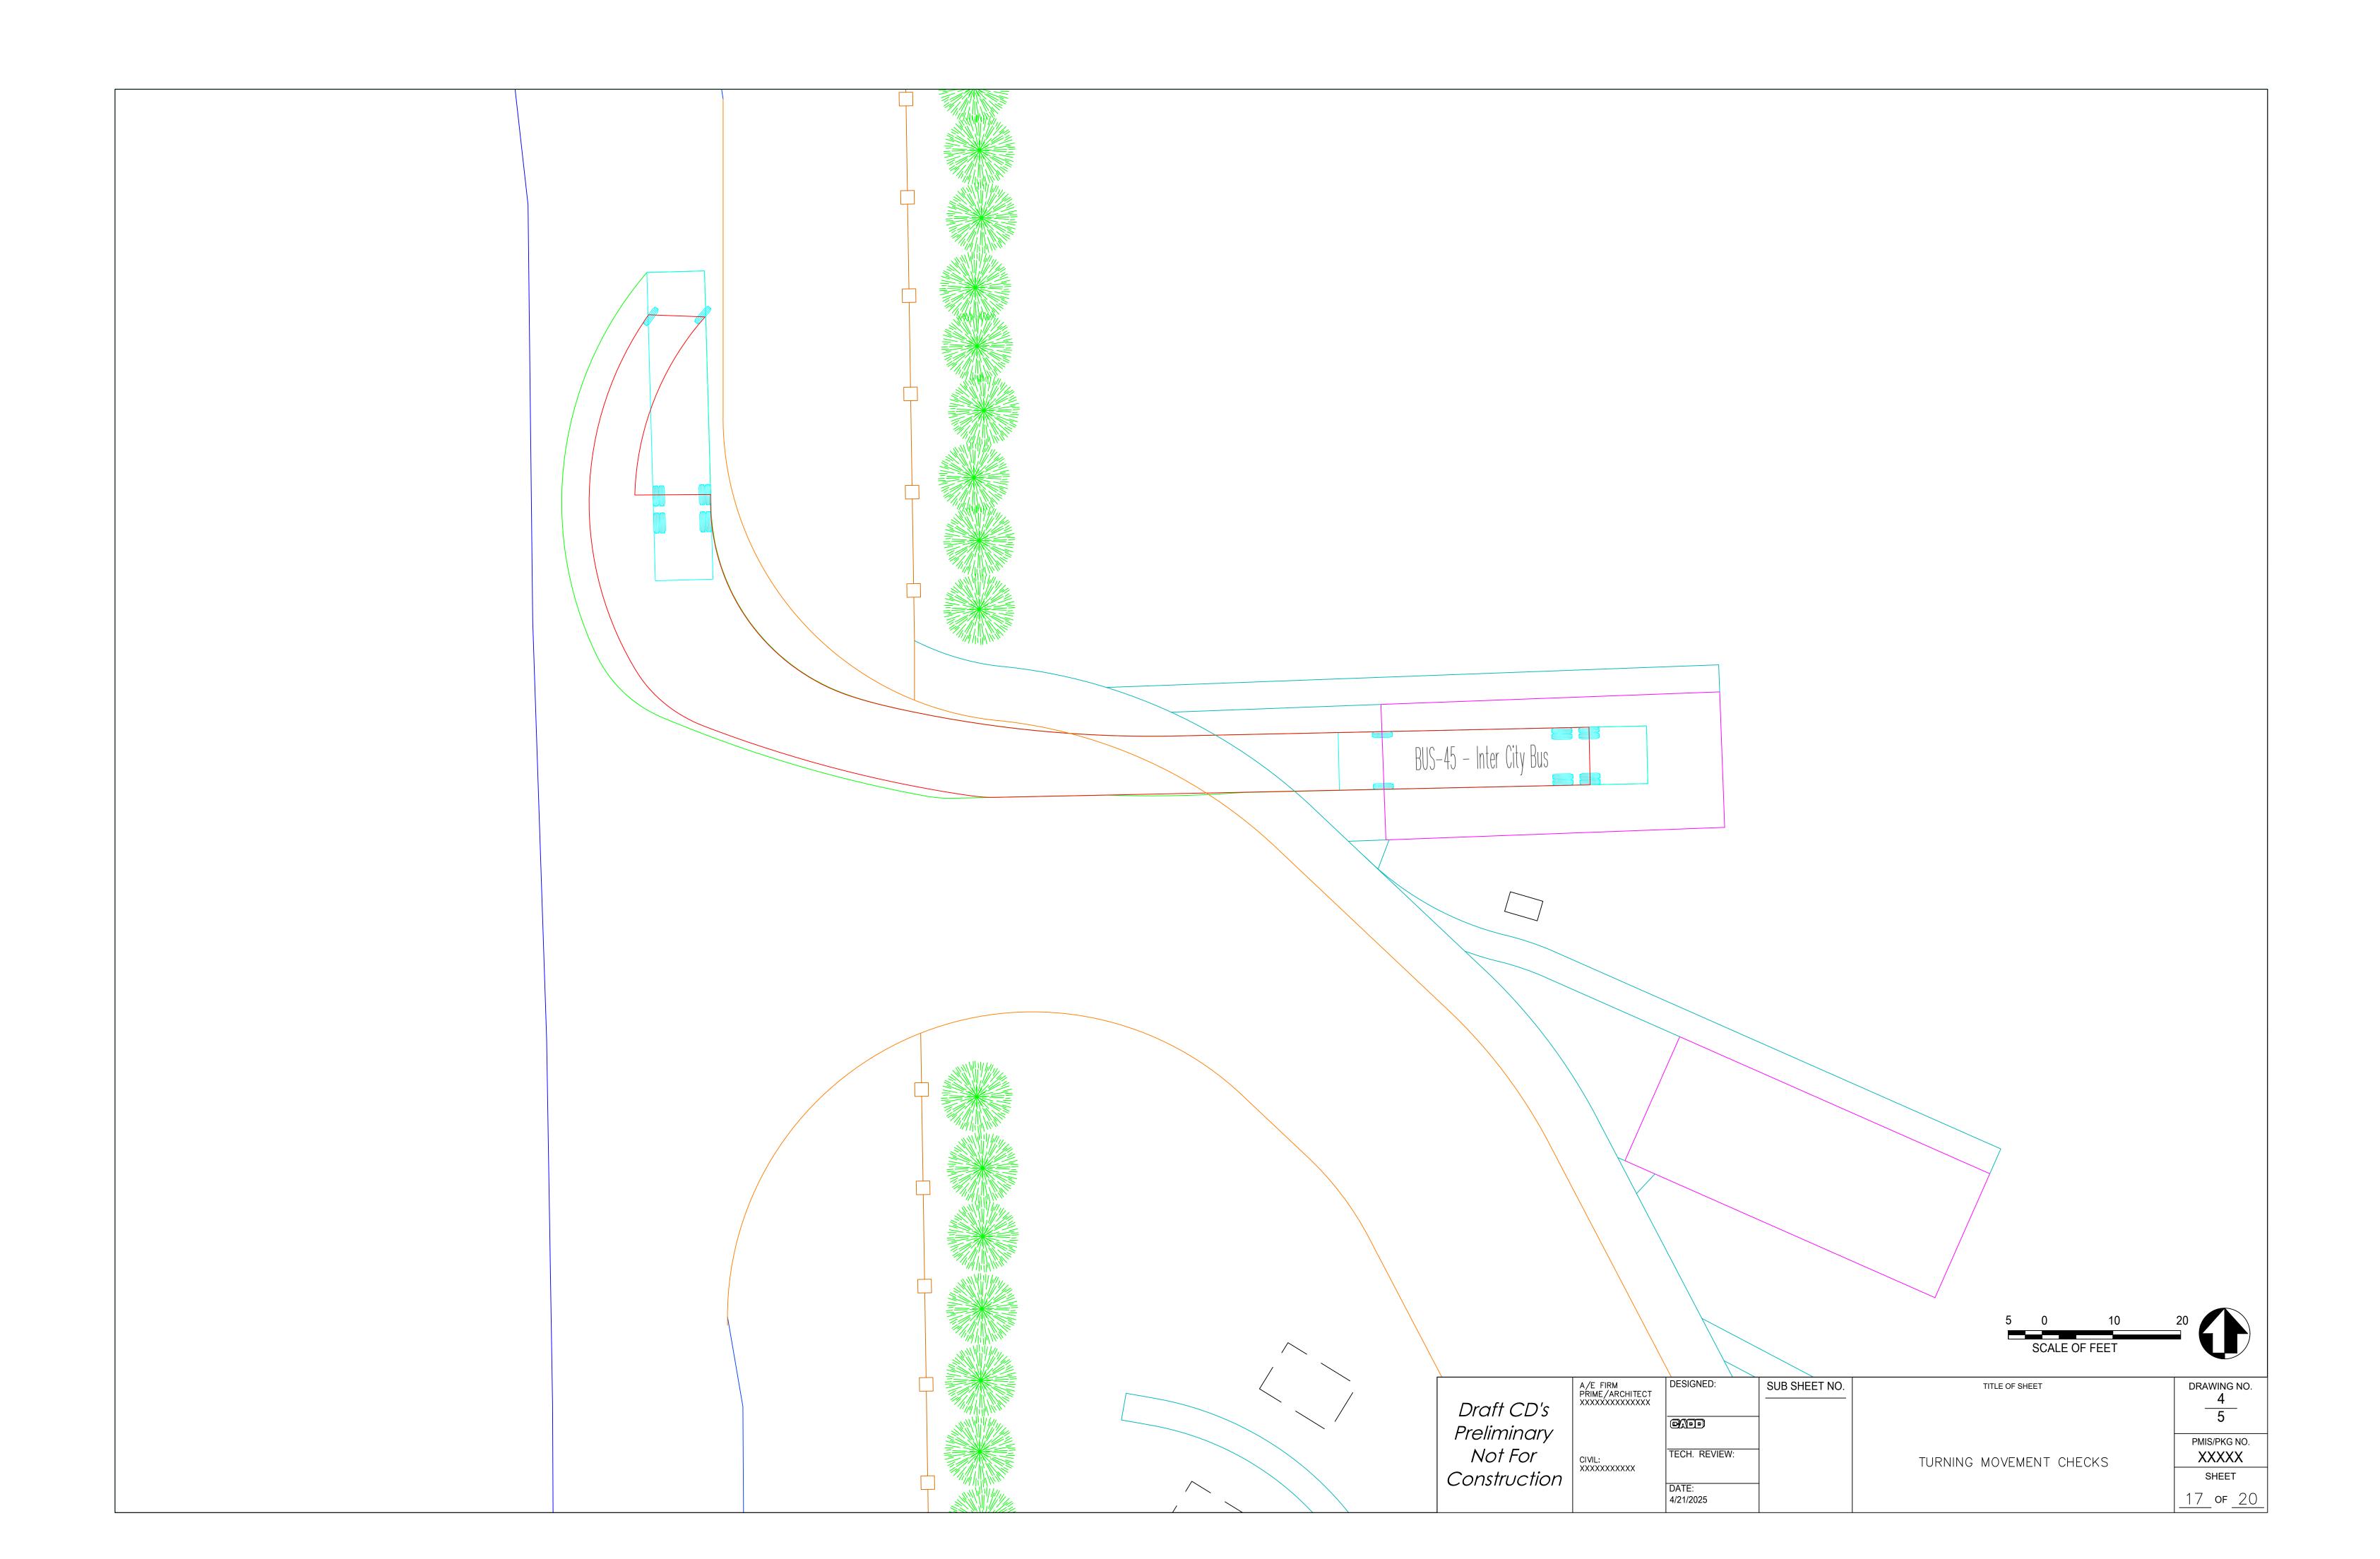

|               |                       | $\frac{1}{4}$          |
| Preliminary  |                                         |                    |               |                       | 1                      |
| Not For      | 017.41                                  | TECH. REVIEW:      | _             |                       | PMIS/PKG NO.           |
|              | CIVIL:                                  |                    |               | PROPOSED ROAD PROFILE |                        |
| Construction |                                         | DATE               |               |                       | SHEET                  |
|              |                                         | DATE:<br>4/17/2025 |               |                       | <u>13</u> of <u>20</u> |