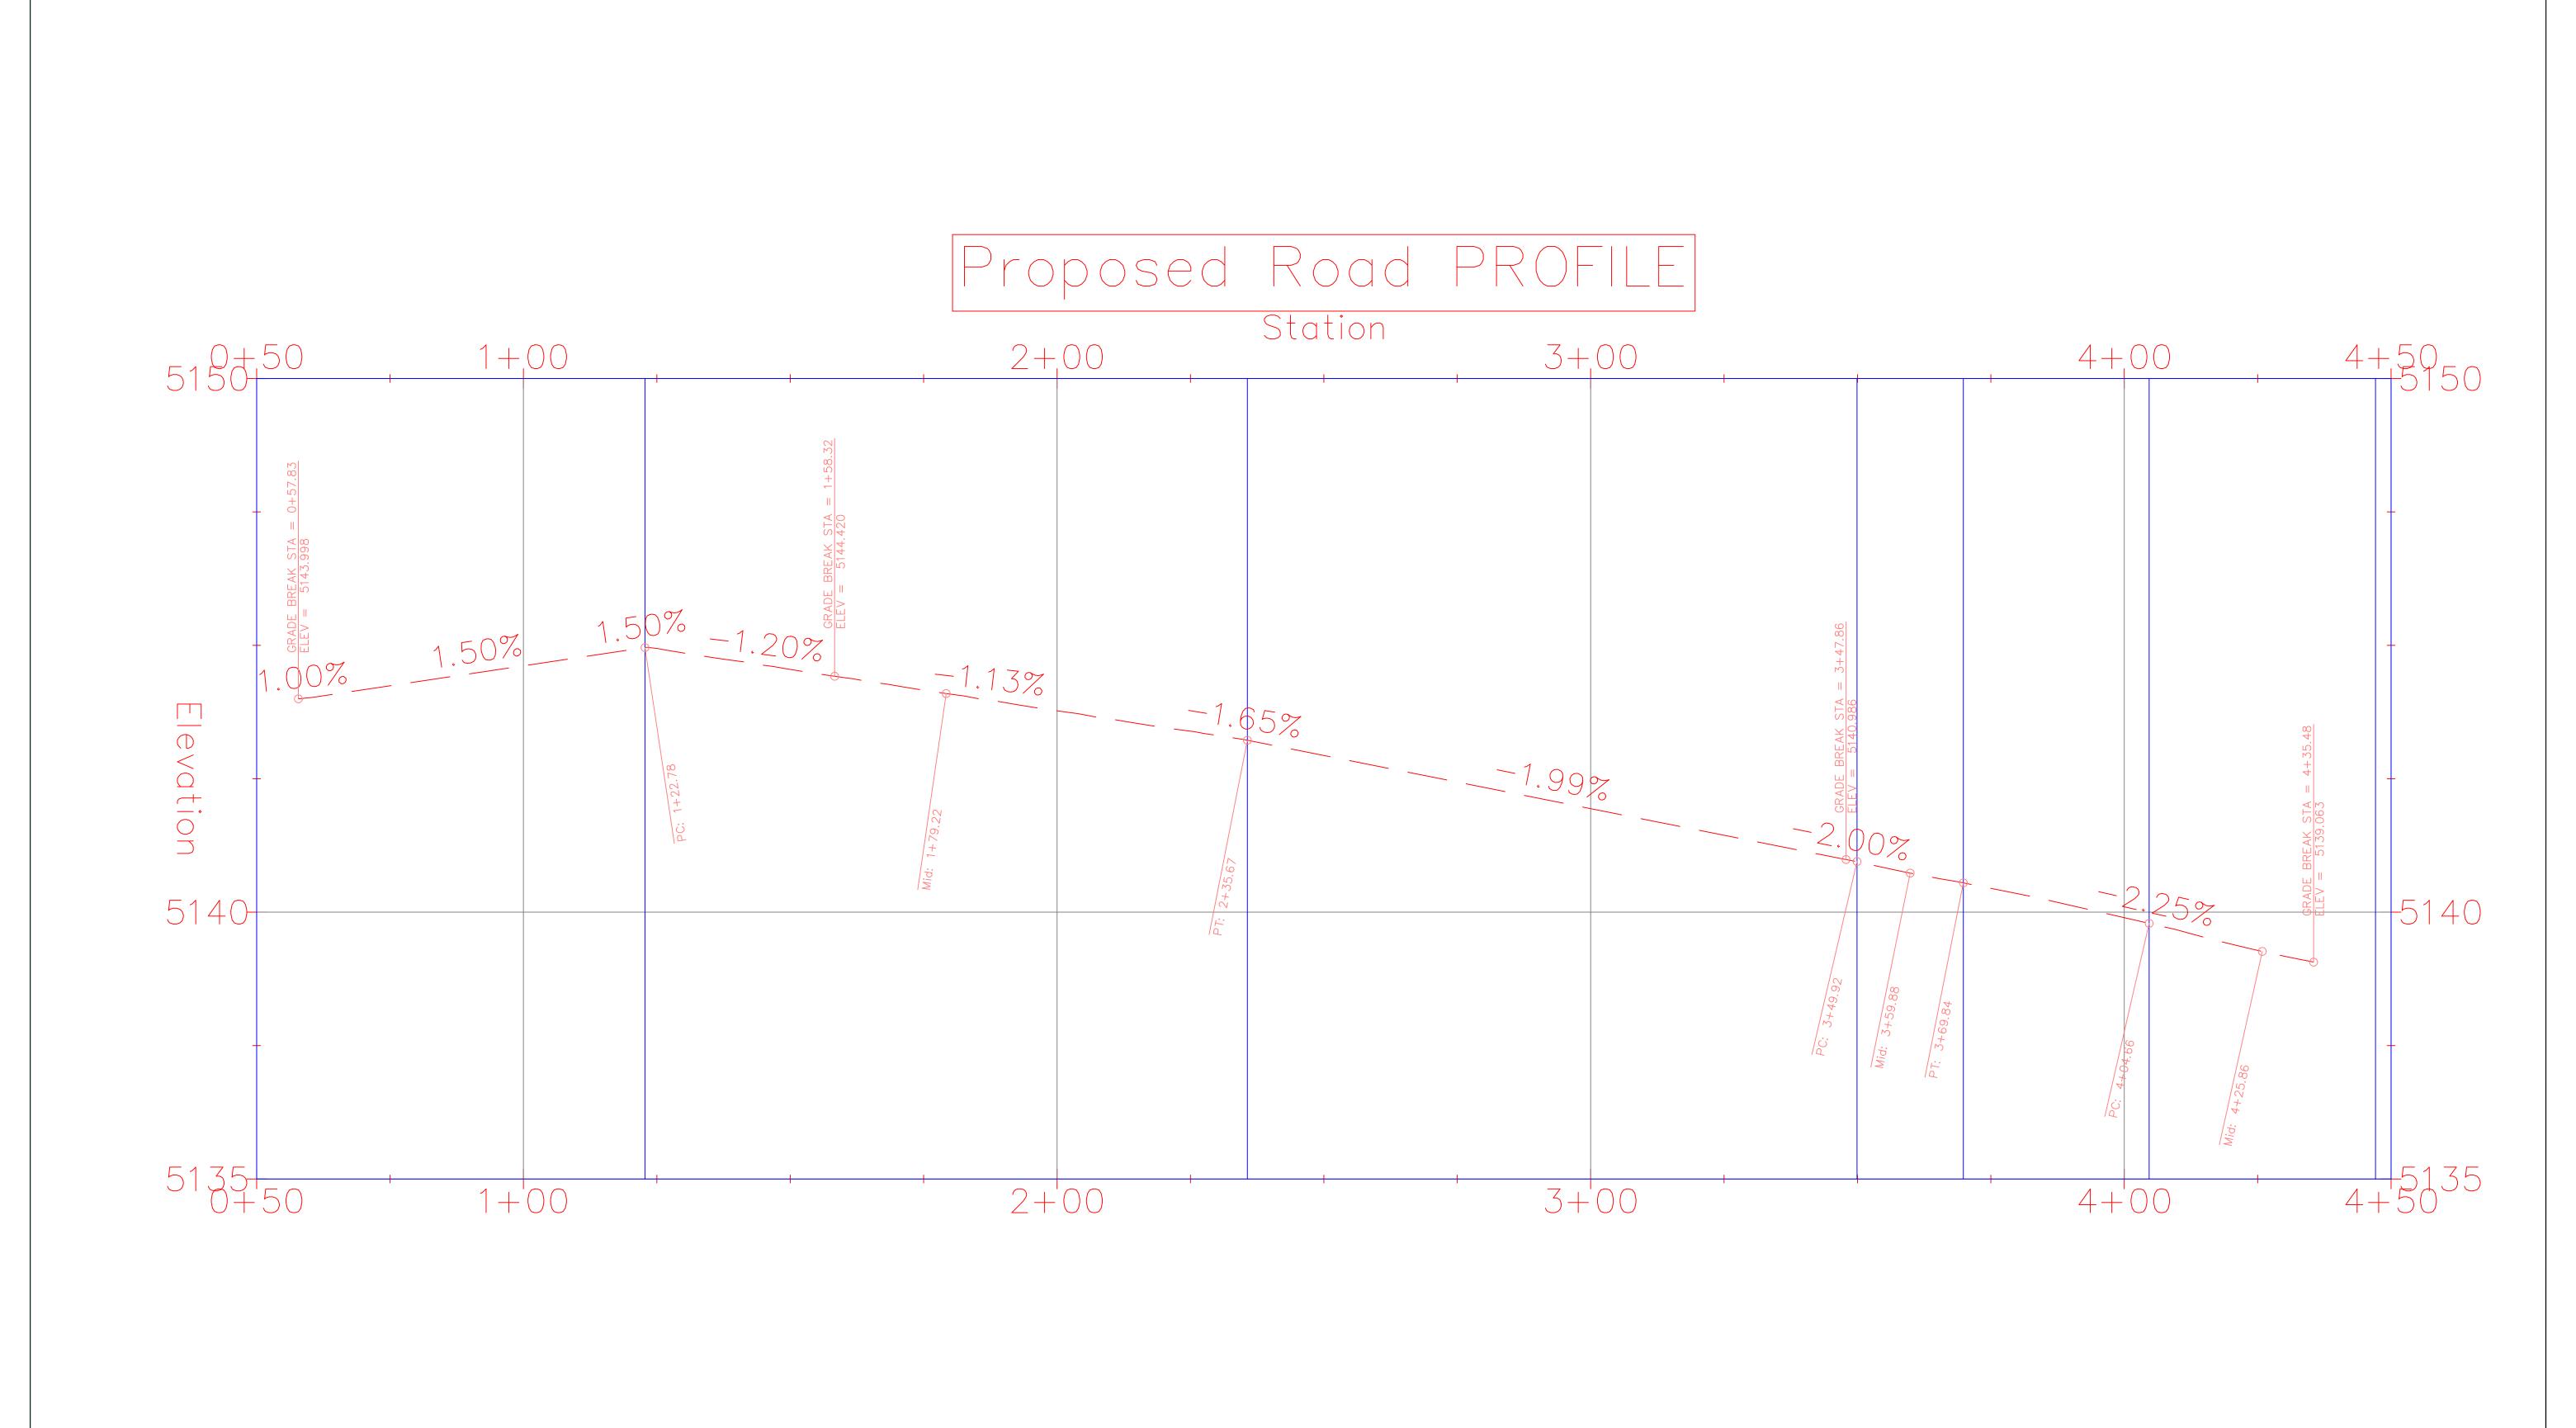

|              | A/E FIRM<br>PRIME/ARCHITECT             | DESIGNED:          | SUB SHEET NO. | TITLE OF SHEET        | DRAWING NO.            |
|--------------|-----------------------------------------|--------------------|---------------|-----------------------|------------------------|
| Draft CD's   | XXXXXXXXXXXXXXXXXXXXXXXXXXXXXXXXXXXXXXX |                    |               |                       | $\frac{1}{4}$          |
| Preliminary  |                                         |                    |               |                       | 1                      |
| Not For      | 017.41                                  | TECH. REVIEW:      | _             |                       | PMIS/PKG NO.           |
|              | CIVIL:                                  |                    |               | PROPOSED ROAD PROFILE |                        |
| Construction |                                         | DATE               |               |                       | SHEET                  |
|              |                                         | DATE:<br>4/17/2025 |               |                       | <u>13</u> of <u>20</u> |